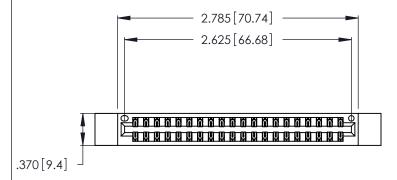

<u>Contact Dimensions:</u>
540-Wire Wrap .025 Sq. (0.64 Sq.) - Tail LG. =.560 (14.22)
.125 (3.18) Contact Spacing x .250 (6.35) Row Spacing

- INSULATOR MATERIAL: THERMOPLASTIC POLYESTER, UL 94V-0 CONTACT MATERIAL; COPPER, NICKEL, TIN ALLOY CA-725
- CONTACT PLATING: GOLD ON THE MATING AREA, TIN-LEAD ON THE CONTACT TAILS, NICKEL UNDERPLATE

THIS IS A C.A.D. GENERATED DRAWING DO NOT MAKE MANUAL REVISIONS TO MASTER.

1

346/396 SERIES CARD EDGE CONNECTOR PART NUMBER: 346-040-540-212

**EDAC INC** TORONTO, ONTARIO CANADA

THESE DRAWINGS AND SPECIFICATIONS ARE THE PROPERTY OF EDAC INC., AND SHALL NOT BE REPRODUCED, OR COPIED OR USED AS THE BASIS FOR THE MANUFACTURE OR SALE OF APPARATUS WITHOUT WRITTEN PERMISSION.