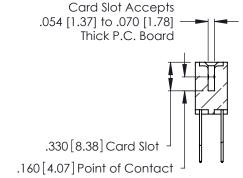

**Contact Code 560** 

INSULATOR MATERIAL: THERMOPLASTIC POLYESTER, UL 94V-0 CONTACT MATERIAL; COPPER, NICKEL, TIN ALLOY CA-725 CONTACT PLATING: GOLD ON THE MATING AREA, TIN-LEAD

ON THE CONTACT TAILS, NICKEL UNDERPLATE

346/396 SERIES CARD EDGE CONNECTOR CONTACT CODE 555,556,558,559,560 DIMENSIONS

YOUR CONNECTION TO QUALITY & SERVICE

**EDAC INC** TORONTO, ONTARIO CANADA

THESE DRAWINGS AND SPECIFICATIONS ARE THE PROPERTY OF EDAC INC.,AND SHALL NOT BE REPRODUCED, OR COPIED OR USED AS THE BASIS FOR THE MANUFACTURE OR SALE OF APPARATUS WITHOUT WRITTEN PERMISSION.