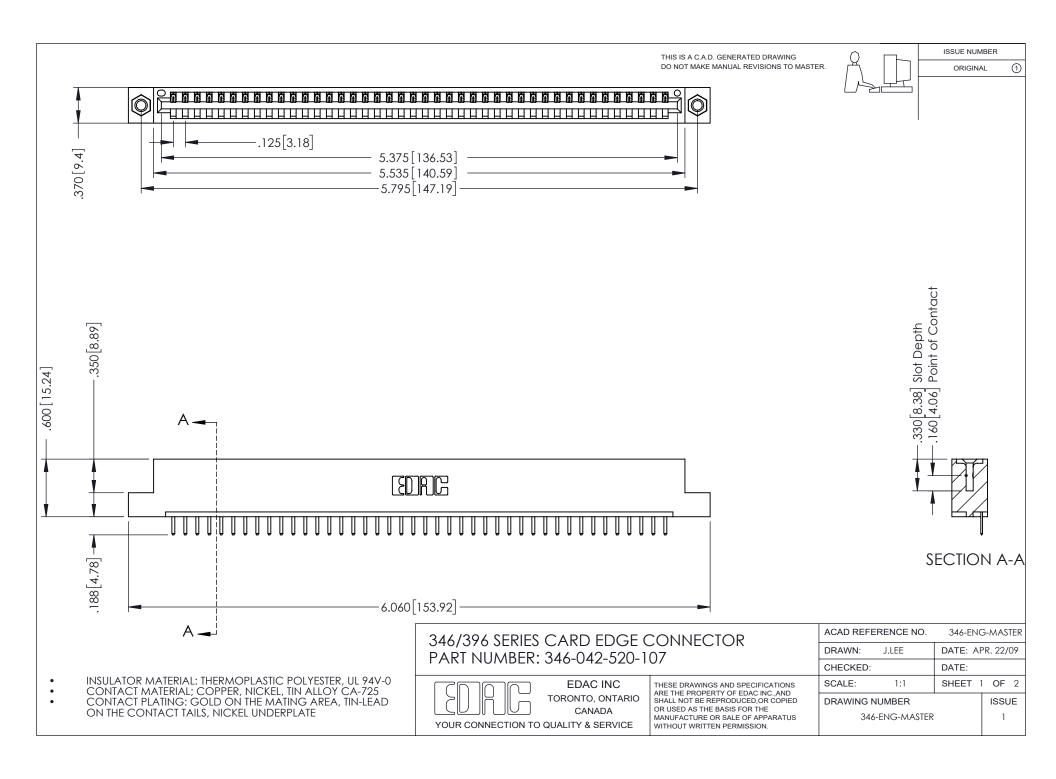

## **Contact Code 556**

INSULATOR MATERIAL: THERMOPLASTIC POLYESTER, UL 94V-0 CONTACT MATERIAL; COPPER, NICKEL, TIN ALLOY CA-725 CONTACT PLATING: GOLD ON THE MATING AREA, TIN-LEAD

ON THE CONTACT TAILS, NICKEL UNDERPLATE

## 346/396 SERIES CARD EDGE CONNECTOR CONTACT CODE 555,556,558,559,560 DIMENSIONS

YOUR CONNECTION TO QUALITY & SERVICE

**EDAC INC** TORONTO, ONTARIO CANADA

THESE DRAWINGS AND SPECIFICATIONS ARE THE PROPERTY OF EDAC INC.,AND SHALL NOT BE REPRODUCED, OR COPIED OR USED AS THE BASIS FOR THE MANUFACTURE OR SALE OF APPARATUS WITHOUT WRITTEN PERMISSION.