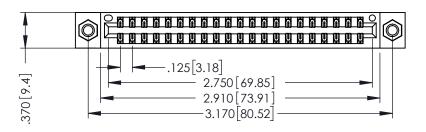

THIS IS A C.A.D. GENERATED DRAWING DO NOT MAKE MANUAL REVISIONS TO MASTER.

ISSUE NUMBER

ORIGINAL

1

.330 [8.38] Slot Depth .160 [4.06] Point of Contact

SECTION A-A

346/396 SERIES CARD EDGE CONNECTOR PART NUMBER: 346-042-521-807

346-ENG-MASTER

INSULATOR MATERIAL: THERMOPLASTIC POLYESTER, UL 94V-0 CONTACT MATERIAL; COPPER, NICKEL, TIN ALLOY CA-725 CONTACT PLATING: GOLD ON THE MATING AREA, TIN-LEAD ON THE CONTACT TAILS, NICKEL UNDERPLATE