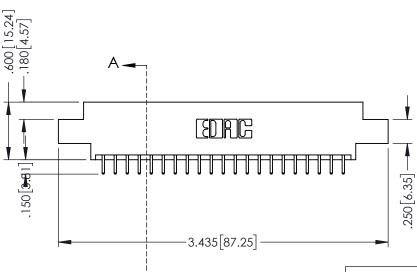

## **Contact Code 556**

INSULATOR MATERIAL: THERMOPLASTIC POLYESTER, UL 94V-0 CONTACT MATERIAL; COPPER, NICKEL, TIN ALLOY CA-725 CONTACT PLATING: GOLD ON THE MATING AREA, TIN-LEAD

ON THE CONTACT TAILS, NICKEL UNDERPLATE

## 346/396 SERIES CARD EDGE CONNECTOR CONTACT CODE 555,556,558,559,560 DIMENSIONS

YOUR CONNECTION TO QUALITY & SERVICE

**EDAC INC** TORONTO, ONTARIO CANADA

THESE DRAWINGS AND SPECIFICATIONS ARE THE PROPERTY OF EDAC INC.,AND SHALL NOT BE REPRODUCED, OR COPIED OR USED AS THE BASIS FOR THE MANUFACTURE OR SALE OF APPARATUS WITHOUT WRITTEN PERMISSION.