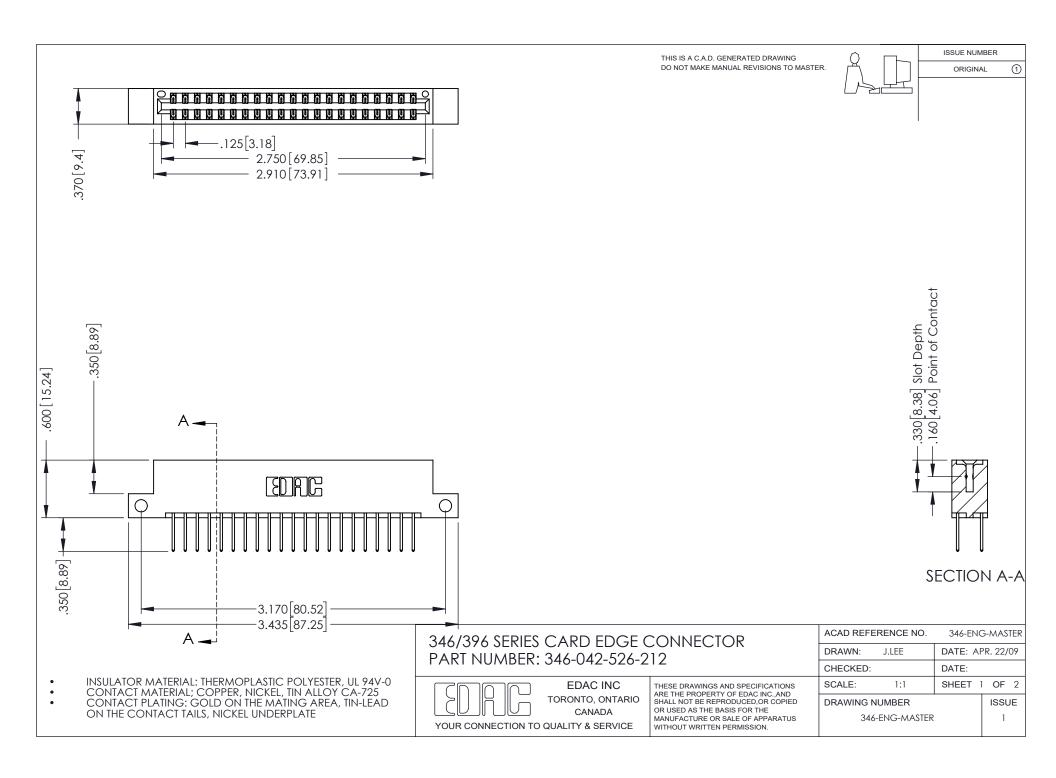

## **Contact Code 556**

INSULATOR MATERIAL: THERMOPLASTIC POLYESTER, UL 94V-0 CONTACT MATERIAL; COPPER, NICKEL, TIN ALLOY CA-725 CONTACT PLATING: GOLD ON THE MATING AREA, TIN-LEAD

ON THE CONTACT TAILS, NICKEL UNDERPLATE

## 346/396 SERIES CARD EDGE CONNECTOR CONTACT CODE 555,556,558,559,560 DIMENSIONS

YOUR CONNECTION TO QUALITY & SERVICE

**EDAC INC** TORONTO, ONTARIO CANADA

THESE DRAWINGS AND SPECIFICATIONS ARE THE PROPERTY OF EDAC INC.,AND SHALL NOT BE REPRODUCED, OR COPIED OR USED AS THE BASIS FOR THE MANUFACTURE OR SALE OF APPARATUS WITHOUT WRITTEN PERMISSION.