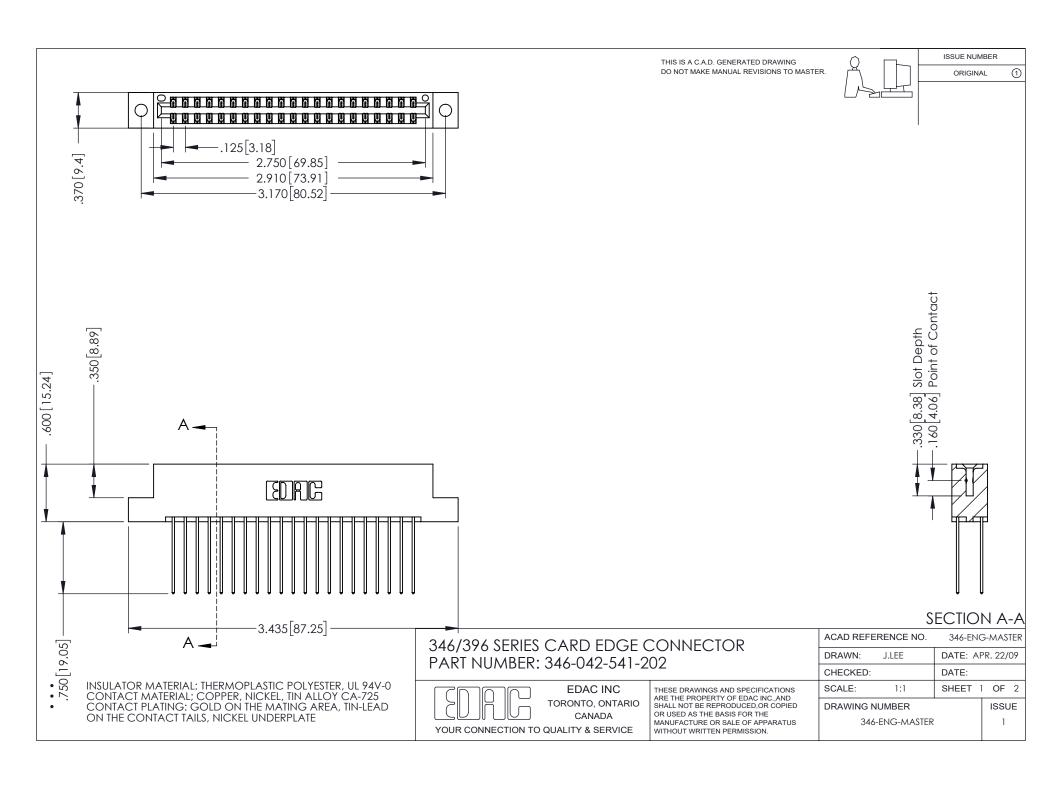

## **Contact Code 556**

INSULATOR MATERIAL: THERMOPLASTIC POLYESTER, UL 94V-0 CONTACT MATERIAL; COPPER, NICKEL, TIN ALLOY CA-725 CONTACT PLATING: GOLD ON THE MATING AREA, TIN-LEAD

ON THE CONTACT TAILS, NICKEL UNDERPLATE