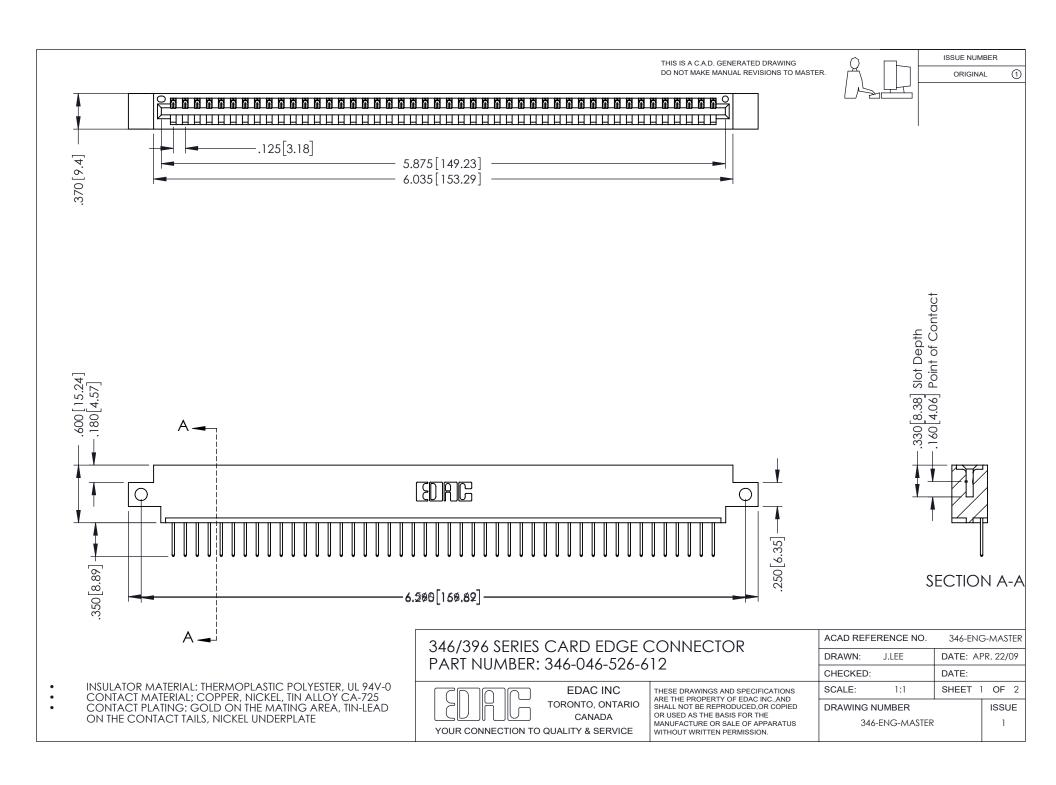

## **Contact Code 556**

INSULATOR MATERIAL: THERMOPLASTIC POLYESTER, UL 94V-0 CONTACT MATERIAL; COPPER, NICKEL, TIN ALLOY CA-725 CONTACT PLATING: GOLD ON THE MATING AREA, TIN-LEAD

ON THE CONTACT TAILS, NICKEL UNDERPLATE

## 346/396 SERIES CARD EDGE CONNECTOR CONTACT CODE 555,556,558,559,560 DIMENSIONS

YOUR CONNECTION TO QUALITY & SERVICE

**EDAC INC** TORONTO, ONTARIO CANADA

THESE DRAWINGS AND SPECIFICATIONS ARE THE PROPERTY OF EDAC INC.,AND SHALL NOT BE REPRODUCED, OR COPIED OR USED AS THE BASIS FOR THE MANUFACTURE OR SALE OF APPARATUS WITHOUT WRITTEN PERMISSION.