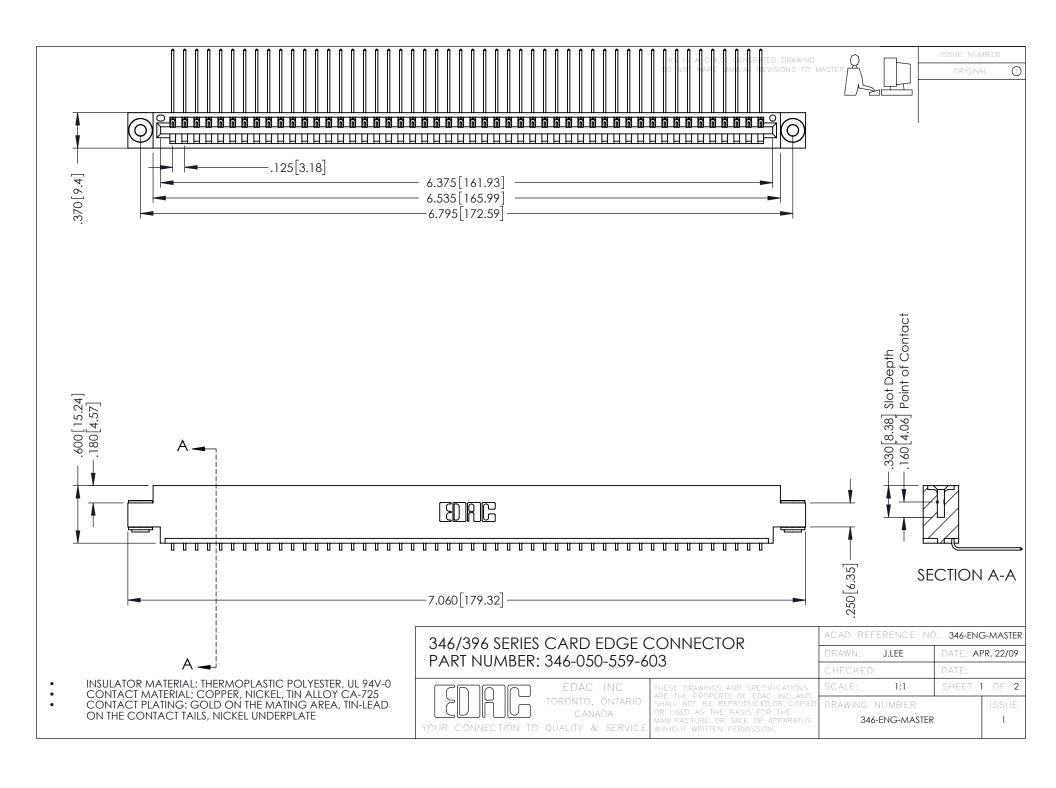

**Contact Code 555** 

**Contact Code 556** 

INSULATOR MATERIAL: THERMOPLASTIC POLYESTER, UL 94V-0 CONTACT MATERIAL; COPPER, NICKEL, TIN ALLOY CA-725

CONTACT PLATING: GOLD ON THE MATING AREA, TIN-LEAD ON THE CONTACT TAILS, NICKEL UNDERPLATE

## 346/396 SERIES CARD EDGE CONNECTOR CONTACT CODE 555,556,558,559,560 DIMENSIONS

YOUR CONNECTION TO QUALITY & SERVICE

|   | ACAD REFERENCE NO. 346-ENG-MASTER |                  |
|---|-----------------------------------|------------------|
|   | DRAWN: J.LEE                      | DATE: APR. 22/09 |
|   | CHECKED:                          | DATE:            |
|   | SCALE: 1:1                        | SHEET 2 OF 2     |
| D | DRAWING NUMBER                    | ISSUE            |