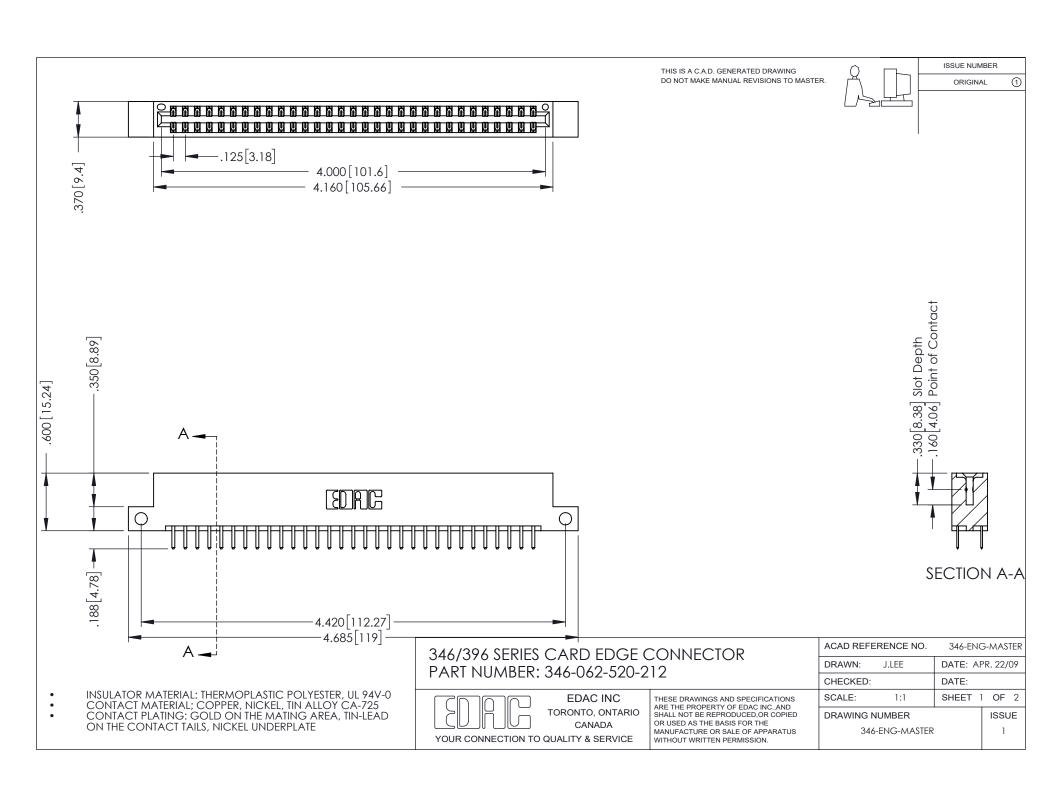

THIS IS A C.A.D. GENERATED DRAWING DO NOT MAKE MANUAL REVISIONS TO MASTER.

ORIGINAL 1

ISSUE NUMBER

**Contact Code 555** 

**Contact Code 556** 

INSULATOR MATERIAL: THERMOPLASTIC POLYESTER, UL 94V-0 CONTACT MATERIAL; COPPER, NICKEL, TIN ALLOY CA-725 CONTACT PLATING: GOLD ON THE MATING AREA, TIN-LEAD

ON THE CONTACT TAILS, NICKEL UNDERPLATE

## 346/396 SERIES CARD EDGE CONNECTOR CONTACT CODE 555,556,558,559,560 DIMENSIONS

YOUR CONNECTION TO QUALITY & SERVICE

**EDAC INC** TORONTO, ONTARIO CANADA

THESE DRAWINGS AND SPECIFICATIONS ARE THE PROPERTY OF EDAC INC.,AND SHALL NOT BE REPRODUCED, OR COPIED OR USED AS THE BASIS FOR THE MANUFACTURE OR SALE OF APPARATUS WITHOUT WRITTEN PERMISSION.