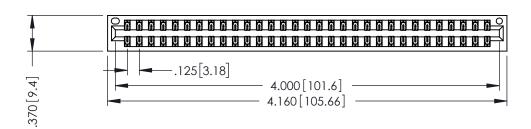

346/396 SERIES CARD EDGE CONNECTOR PART NUMBER: 346-062-522-201

YOUR CONNECTION TO QUALITY & SERVICE

**EDAC INC** TORONTO, ONTARIO CANADA

THESE DRAWINGS AND SPECIFICATIONS ARE THE PROPERTY OF EDAC INC., AND SHALL NOT BE REPRODUCED,OR COPIED OR USED AS THE BASIS FOR THE MANUFACTURE OR SALE OF APPARATUS WITHOUT WRITTEN PERMISSION.

| DRAWN: J.LEE   | DATE: API | R. 22/09 |
|----------------|-----------|----------|
| CHECKED:       | DATE:     |          |
| SCALE: 1:1     | SHEET 1   | OF 2     |
| DRAWING NUMBER |           | ISSUE    |
| 346-ENG-MASTER | 1         |          |