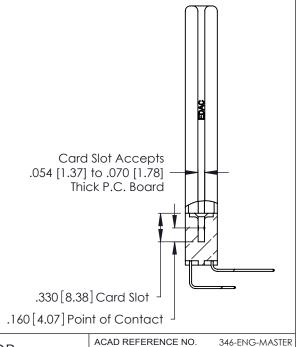

| CHECKED:       |       | DATE: |    |   |
|----------------|-------|-------|----|---|
| SCALE:         | N.T.S | SHEET | OF | 2 |
| DRAWING NU     |       | ISSUE |    |   |
| 346-ENG-MASTER |       |       | 1  |   |
|                |       |       | l  |   |