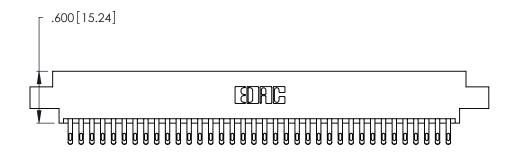

<u>Contact Dimensions:</u>
555-Extender Board Bend (Code 500 Contacts)
See Sheet 2 for Contact Code 555, 556, 558, 559, 560 Dimensions

.370 [9.4]

THIS IS A C.A.D. GENERATED DRAWING DO NOT MAKE MANUAL REVISIONS TO MASTER.

Card Slot Accepts .054 [1.37] to .070 [1.78] Thick P.C. Board .330 [8.38] Card Slot .160 [4.07] Point of Contact

INSULATOR MATERIAL: THERMOPLASTIC POLYESTER, UL 94V-0 CONTACT MATERIAL; COPPER, NICKEL, TIN\_ALLOY CA-725