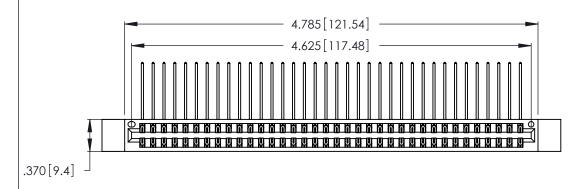

Contact Dimensions:
559-90 Degree Bend (Code 541 Contacts)
See Sheet 2 for Contact Code 555, 556, 558, 559, 560 Dimensions

THIS IS A C.A.D. GENERATED DRAWING DO NOT MAKE MANUAL REVISIONS TO MASTER.

- INSULATOR MATERIAL: THERMOPLASTIC POLYESTER, UL 94V-0 CONTACT MATERIAL; COPPER, NICKEL, TIN ALLOY CA-725
- CONTACT PLATING: GOLD ON THE MATING AREA, TIN-LEAD ON THE CONTACT TAILS, NICKEL UNDERPLATE

| 346/396 SERIES CARD EDGE CONNECTOR |
|------------------------------------|
| PART NUMBER: 346-072-559-212       |

YOUR CONNECTION TO QUALITY & SERVICE

**EDAC INC** TORONTO, ONTARIO CANADA

THESE DRAWINGS AND SPECIFICATIONS ARE THE PROPERTY OF EDAC INC.,AND SHALL NOT BE REPRODUCED, OR COPIED OR USED AS THE BASIS FOR THE MANUFACTURE OR SALE OF APPARATUS WITHOUT WRITTEN PERMISSION.