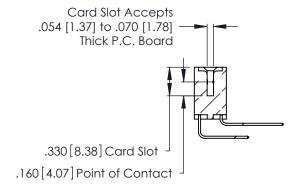

THIS IS A C.A.D. GENERATED DRAWING DO NOT MAKE MANUAL REVISIONS TO MASTER.

ISSUE NUMBER

ORIGINAL

1

**Contact Code 555** 

Contact Code 556

**Contact Code 558** 

**Contact Code 559** 

**Contact Code 560** 

INSULATOR MATERIAL: THERMOPLASTIC POLYESTER, UL 94V-0 CONTACT MATERIAL; COPPER, NICKEL, TIN ALLOY CA-725 CONTACT PLATING: GOLD ON THE MATING AREA, TIN-LEAD

ON THE CONTACT TAILS, NICKEL UNDERPLATE

346/396 SERIES CARD EDGE CONNECTOR CONTACT CODE 555,556,558,559,560 DIMENSIONS

YOUR CONNECTION TO QUALITY & SERVICE

**EDAC INC** TORONTO, ONTARIO CANADA

THESE DRAWINGS AND SPECIFICATIONS ARE THE PROPERTY OF EDAC INC.,AND SHALL NOT BE REPRODUCED, OR COPIED OR USED AS THE BASIS FOR THE MANUFACTURE OR SALE OF APPARATUS WITHOUT WRITTEN PERMISSION.