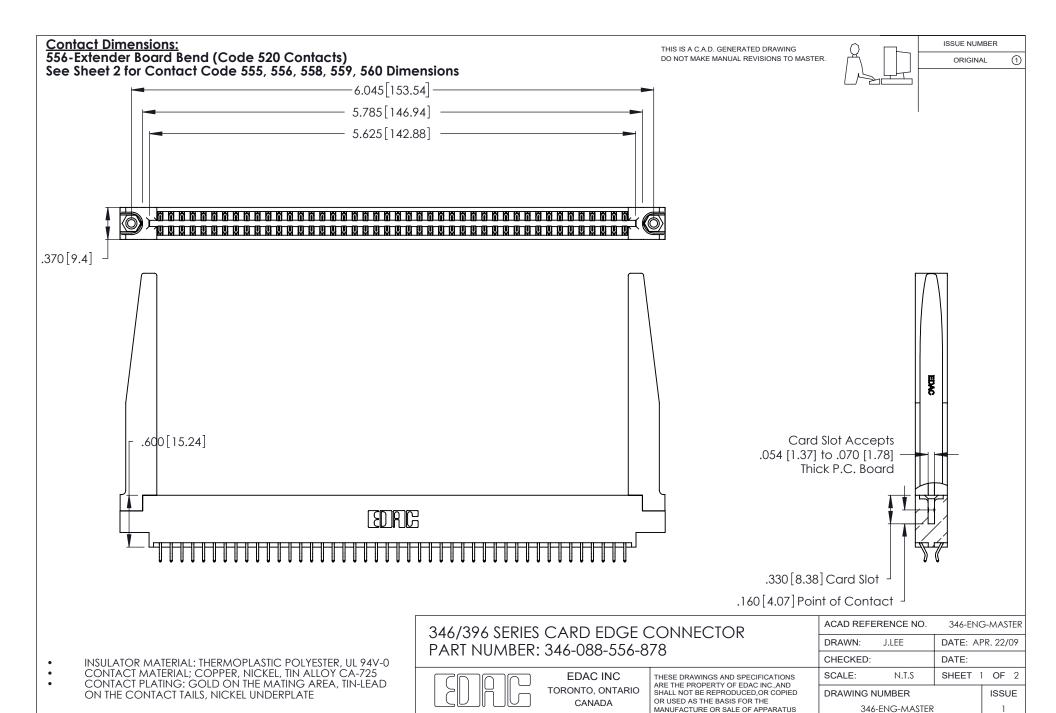

YOUR CONNECTION TO QUALITY & SERVICE

WITHOUT WRITTEN PERMISSION.

THIS IS A C.A.D. GENERATED DRAWING DO NOT MAKE MANUAL REVISIONS TO MASTER.

ISSUE NUMBER

ORIGINAL

1

**Contact Code 555** 

Contact Code 556

**Contact Code 558** 

**Contact Code 559** 

Contact Code 560

INSULATOR MATERIAL: THERMOPLASTIC POLYESTER, UL 94V-0 CONTACT MATERIAL; COPPER, NICKEL, TIN ALLOY CA-725 CONTACT PLATING: GOLD ON THE MATING AREA, TIN-LEAD

ON THE CONTACT TAILS, NICKEL UNDERPLATE

346/396 SERIES CARD EDGE CONNECTOR CONTACT CODE 555,556,558,559,560 DIMENSIONS

YOUR CONNECTION TO QUALITY & SERVICE

**EDAC INC** TORONTO, ONTARIO CANADA

THESE DRAWINGS AND SPECIFICATIONS ARE THE PROPERTY OF EDAC INC.,AND SHALL NOT BE REPRODUCED, OR COPIED OR USED AS THE BASIS FOR THE MANUFACTURE OR SALE OF APPARATUS WITHOUT WRITTEN PERMISSION.