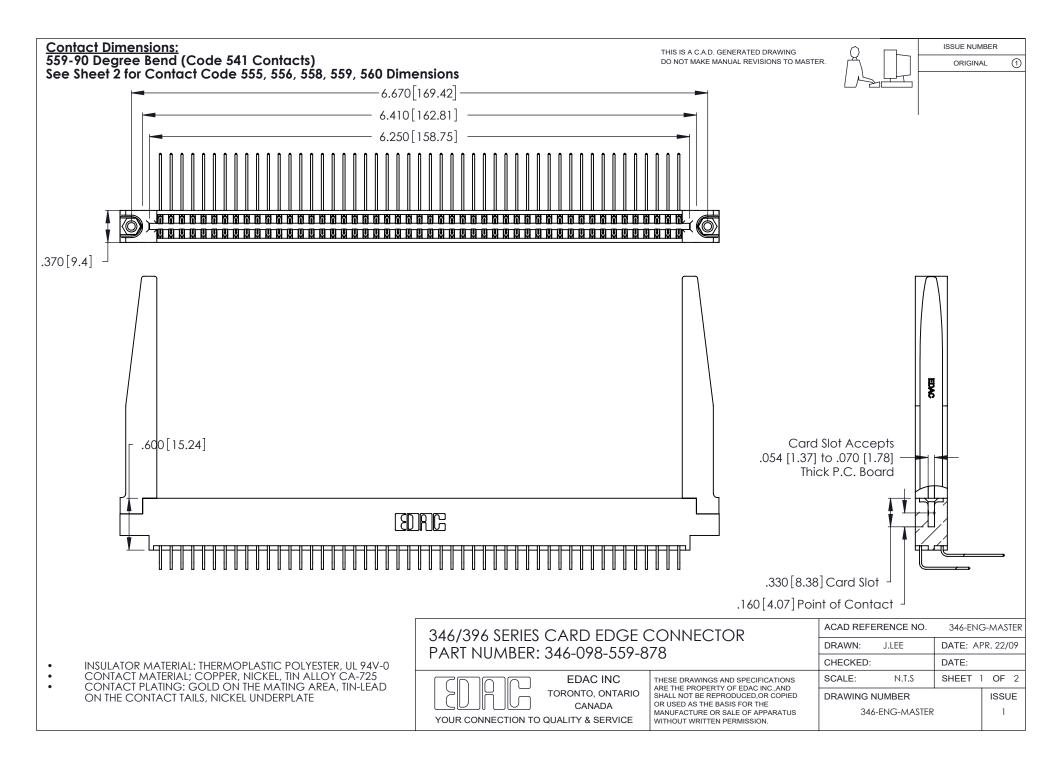

THIS IS A C.A.D. GENERATED DRAWING DO NOT MAKE MANUAL REVISIONS TO MASTER.

ISSUE NUMBER

ORIGINAL

1

**Contact Code 555** 

Contact Code 556

**Contact Code 558** 

**Contact Code 559** 

Contact Code 560

INSULATOR MATERIAL: THERMOPLASTIC POLYESTER, UL 94V-0 CONTACT MATERIAL; COPPER, NICKEL, TIN ALLOY CA-725 CONTACT PLATING: GOLD ON THE MATING AREA, TIN-LEAD

ON THE CONTACT TAILS, NICKEL UNDERPLATE

346/396 SERIES CARD EDGE CONNECTOR CONTACT CODE 555,556,558,559,560 DIMENSIONS

YOUR CONNECTION TO QUALITY & SERVICE

**EDAC INC** TORONTO, ONTARIO CANADA

THESE DRAWINGS AND SPECIFICATIONS ARE THE PROPERTY OF EDAC INC.,AND SHALL NOT BE REPRODUCED, OR COPIED OR USED AS THE BASIS FOR THE MANUFACTURE OR SALE OF APPARATUS WITHOUT WRITTEN PERMISSION.