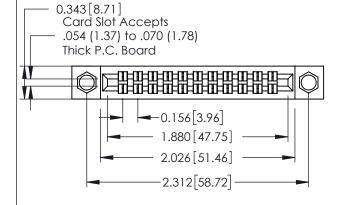

**Mounting Option** 

**Contact Detail** 

04-.156 (3.96) Dia. Mounting Holes

521-P.C. Tail .037x.013(0.94x0.33) - Tail LG.=.125(3.18) .156 [3.96] Contact Spacing x .140 [3.56] Row Spacing

**See Accompanying Page for: Mounting Options** 

305 Assembly

0.090 [2.29] Point of Contact

0.295[7.49] Card Slot