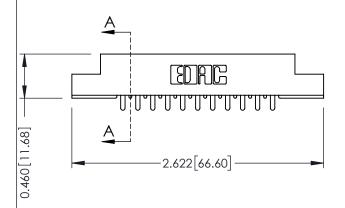

**Mounting Option** 

**Contact Detail** 

04-.156 (3.96) Dia. Mounting Holes

521-P.C. Tail .037x.013(0.94x0.33) - Tail LG.=.125(3.18) .156 [3.96] Contact Spacing x .140 [3.56] Row Spacing

**See Accompanying Page for: Mounting Options** 