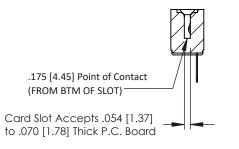

**Mounting Option** #4-40 Unified Threaded Inserts **Contact Detail** 

Wire Hole .087x.013(2.21x0.33) - Tail LG=.282(7.16) .156 [3.96] Contact Spacing x .200 [5.08] Row Spacing