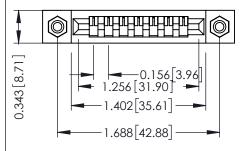

## SECTION A-A

| 307 / 357 Card Edge Connector<br>Part Number: 357-007-505-108 |                                                                                                                                                                                                 | ACAD REFERENCE NO. 307 ENG MASTER |             |          |           |
|---------------------------------------------------------------|-------------------------------------------------------------------------------------------------------------------------------------------------------------------------------------------------|-----------------------------------|-------------|----------|-----------|
|                                                               |                                                                                                                                                                                                 | DRAWN:                            | J.LEE       | DATE: AU | IG. 11/09 |
|                                                               |                                                                                                                                                                                                 | CHECKED:                          |             | DATE:    |           |
| TORONTO, ONTARIO                                              | THESE DRAWINGS AND SPECIFICATIONS ARE THE PROPERTY OF EDAC INC.,AND SHALL NOT BE REPRODUCED,OR COPIED OR USED AS THE BASIS FOR THE MANUFACTURE OR SALE OF APPARATUS WITHOUT WRITTEN PERMISSION. | SCALE:                            | NTS         | SHEET    | 1 OF 3    |
|                                                               |                                                                                                                                                                                                 | DRAWING                           | NUMBER      |          | ISSUE     |
|                                                               |                                                                                                                                                                                                 | 3                                 | 07 Assembly |          | 1         |