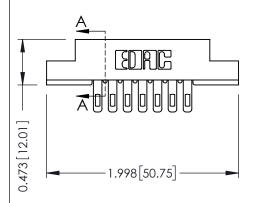

## SECTION A-A

| 307 / 357 Card Edge Connector<br>Part Number: 357-007-505-108 |                                                                                                                                                                                                 | ACAD REFERENCE NO. 307 ENG MASTER |             |          |           |
|---------------------------------------------------------------|-------------------------------------------------------------------------------------------------------------------------------------------------------------------------------------------------|-----------------------------------|-------------|----------|-----------|
|                                                               |                                                                                                                                                                                                 | DRAWN:                            | J.LEE       | DATE: AU | IG. 11/09 |
|                                                               |                                                                                                                                                                                                 | CHECKED:                          |             | DATE:    |           |
| TORONTO, ONTARIO                                              | THESE DRAWINGS AND SPECIFICATIONS ARE THE PROPERTY OF EDAC INC.,AND SHALL NOT BE REPRODUCED,OR COPIED OR USED AS THE BASIS FOR THE MANUFACTURE OR SALE OF APPARATUS WITHOUT WRITTEN PERMISSION. | SCALE:                            | NTS         | SHEET    | 1 OF 3    |
|                                                               |                                                                                                                                                                                                 | DRAWING                           | NUMBER      |          | ISSUE     |
|                                                               |                                                                                                                                                                                                 | 3                                 | 07 Assembly |          | 1         |