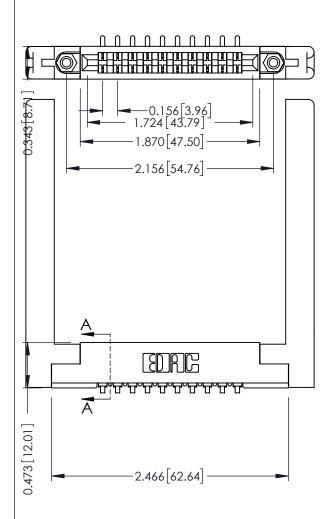

ORIGINAL

**See Accompanying Pages for:** 

- **Contact Bend Details**
- **Mounting Options**

307 / 357 Card Edge Connector Part Number: 357-010-453-178

**EDAC INC** TORONTO, ONTARIO CANADA YOUR CONNECTION TO QUALITY & SERVICE