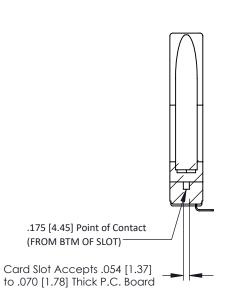

ORIGINAL

**See Accompanying Pages for:** 

- **Contact Bend Details**
- **Mounting Options**

307 / 357 Card Edge Connector Part Number: 357-010-453-178

**EDAC INC** TORONTO, ONTARIO CANADA YOUR CONNECTION TO QUALITY & SERVICE