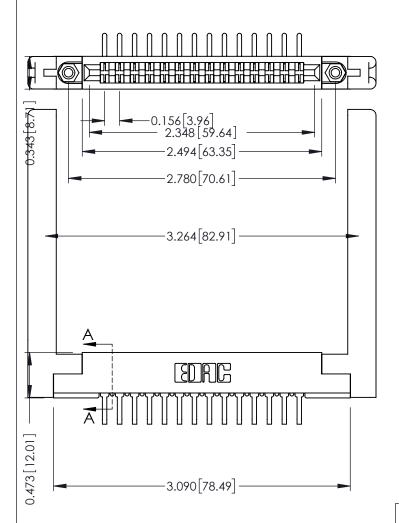

ORIGINAL

.344 (8.74) Offset Card Guides

90 Degree Bend (Code 422 and 440 Contacts) .156 [3.96] Contact Spacing x .200 [5.08] Row Spacing