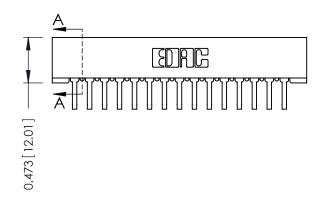

## SECTION A-A

| Part Number: 357-015-558-101 | 307 / 357 Card Edge Conne   | ctor |
|------------------------------|-----------------------------|------|
|                              | Part Number: 357-015-558-10 | 01   |