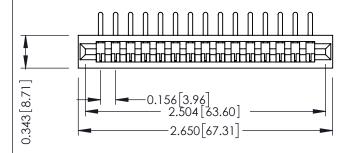

**Mounting Option** No Mounting Lugs **Contact Detail** 

90 Degree Bend (Code 522 and 540 Contacts) .156 [3.96] Contact Spacing x .200 [5.08] Row Spacing