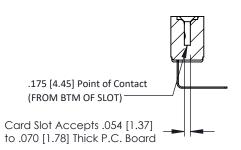

## SECTION A-A

| Part Number: 357-015-558-101 | 307 / 357 Card Edge Conne   | ctor |
|------------------------------|-----------------------------|------|
|                              | Part Number: 357-015-558-10 | 01   |