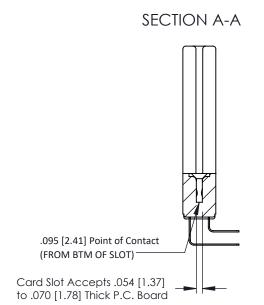

Mounting Option
In-Line Card Guides

**Contact Detail** 

90 Degree Bend (Code 522 and 540 Contacts)
.156 [3.96] Contact Spacing x .200 [5.08] Row Spacing

THIS IS A C.A.D. GENERATED DRAWING DO NOT MAKE MANUAL REVISIONS TO MAS