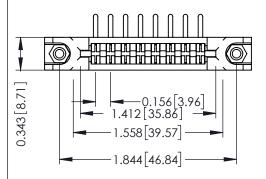

Mounting Option
In-Line Card Guides

**Contact Detail** 

90 Degree Bend (Code 522 and 540 Contacts)
.156 [3.96] Contact Spacing x .200 [5.08] Row Spacing

THIS IS A C.A.D. GENERATED DRAWING DO NOT MAKE MANUAL REVISIONS TO MAS