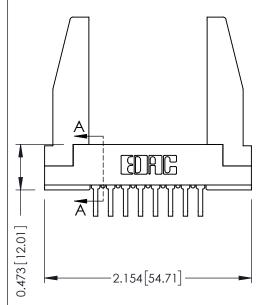

Mounting Option
In-Line Card Guides

**Contact Detail** 

90 Degree Bend (Code 522 and 540 Contacts)
.156 [3.96] Contact Spacing x .200 [5.08] Row Spacing

THIS IS A C.A.D. GENERATED DRAWING DO NOT MAKE MANUAL REVISIONS TO MAS