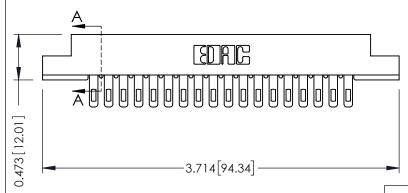

ISSUE NUMBER ORIGINAL

SECTION A-A

**See Accompanying Pages for:** 

- **Contact Bend Details**
- **Mounting Options**

307 / 357 Card Edge Connector Part Number: 357-018-405-107

**EDAC INC** TORONTO, ONTARIO CANADA