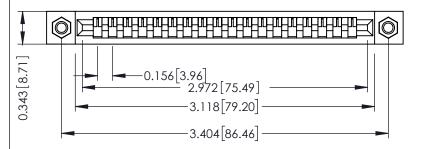

ISSUE NUMBER ORIGINAL

SECTION A-A

**See Accompanying Pages for:** 

- **Contact Bend Details**
- **Mounting Options**

307 / 357 Card Edge Connector Part Number: 357-018-405-107

**EDAC INC** TORONTO, ONTARIO CANADA