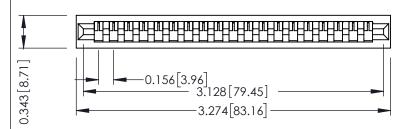

**Mounting Option** No Mounting Lugs **Contact Detail** 

PC Tail .046x.013(1.17x0.33) - Tail LG=.213(5.41) .156 [3.96] Contact Spacing x .200 [5.08] Row Spacing

THIS IS A C.A.D. GENERATED DRAWING DO NOT MAKE MANUAL REVISIONS TO MASTER.