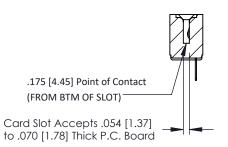

**Mounting Option** No Mounting Lugs **Contact Detail** 

PC Tail .046x.013(1.17x0.33) - Tail LG=.213(5.41) .156 [3.96] Contact Spacing x .200 [5.08] Row Spacing

THIS IS A C.A.D. GENERATED DRAWING DO NOT MAKE MANUAL REVISIONS TO MASTER.