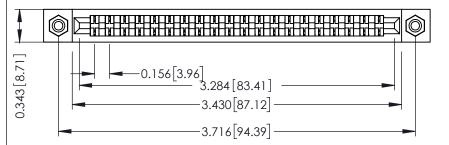

**Mounting Option** #4-40 Unified Threaded Inserts **Contact Detail** 

PC Tail .046x.014(1.17x0.36) - Tail LG=.213(5.41) .156 [3.96] Contact Spacing x .200 [5.08] Row Spacing THIS IS A C.A.D. GENERATED DRAWING DO NOT MAKE MANUAL REVISIONS TO MASTER.