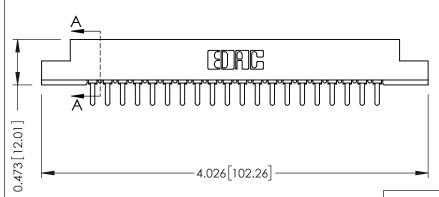

## SECTION A-A

**See Accompanying Pages for:** 

- **Contact Bend Details**
- **Mounting Options**

307 / 357 Card Edge Connector Part Number: 357-020-421-108

**EDAC INC** TORONTO, ONTARIO CANADA

THESE DRAWINGS AND SPECIFICATIONS ARE THE PROPERTY OF EDAC INC.,AND SHALL NOT BE REPRODUCED, OR COPIED OR USED AS THE BASIS FOR THE MANUFACTURE OR SALE OF APPARATUS WITHOUT WRITTEN PERMISSION.