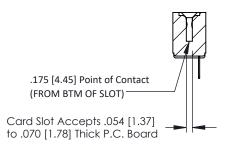

**Mounting Option** #4-40 Unified Threaded Inserts **Contact Detail** 

PC Tail .046x.014(1.17x0.36) - Tail LG=.213(5.41) .156 [3.96] Contact Spacing x .200 [5.08] Row Spacing THIS IS A C.A.D. GENERATED DRAWING DO NOT MAKE MANUAL REVISIONS TO MASTER.