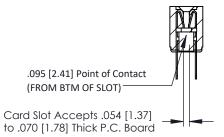

Mounting Option
M3-0.5 Metric Threaded Inserts

**Contact Detail** 

Wire Hole .087x.013(2.21x0.33) - Tail LG .282(7.16) .156 [3.96] Contact Spacing x .200 [5.08] Row Spacing THIS IS A C.A.D. GENERATED DRAWING DO NOT MAKE MANUAL REVISIONS TO MAS