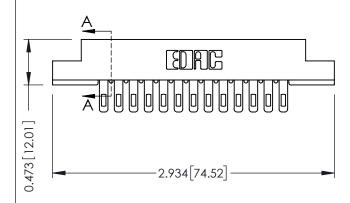

## **See Accompanying Pages for:**

- Contact Bend Details
- Mounting Options

SECTION A-A

307 ENG MASTER

DATE: AUG. 11/09

SHEET 1 OF 3

J.LEE

307 Assembly