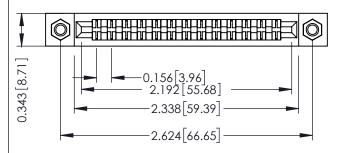

Mounting Option
M3-0.5 Metric Threaded Inserts

**Contact Detail** 

Wire Hole .087x.013(2.21x0.33) - Tail LG .282(7.16) .156 [3.96] Contact Spacing x .200 [5.08] Row Spacing THIS IS A C.A.D. GENERATED DRAWING DO NOT MAKE MANUAL REVISIONS TO MAS