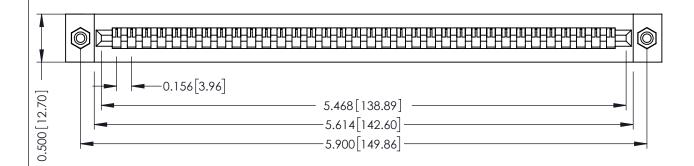

**Mounting Option** #4-40 Unified Threaded Inserts **Contact Detail** 

PC Tail .046x.013(1.17x0.33) - Tail LG=.213(5.41) .156 [3.96] Contact Spacing x .200 [5.08] Row Spacing

THIS IS A C.A.D. GENERATED DRAWING DO NOT MAKE MANUAL REVISIONS TO MASTER.

## **SECTION A-A**

**See Accompanying Pages for:** 

- **Contact Bend Details**
- **Mounting Options**

307 / 357 Card Edge Connector Part Number: 357-034-425-108

**EDAC INC** TORONTO, ONTARIO CANADA

THESE DRAWINGS AND SPECIFICATIONS ARE THE PROPERTY OF EDAC INC.,AND SHALL NOT BE REPRODUCED, OR COPIED OR USED AS THE BASIS FOR THE MANUFACTURE OR SALE OF APPARATUS WITHOUT WRITTEN PERMISSION.

| ACAD REFERENCE NO. | 307 ENG MASTER   |
|--------------------|------------------|
| DRAWN: J.LEE       | DATE: AUG. 11/09 |
| CHECKED:           | DATE:            |
| SCALE: NTS         | SHEET 1 OF 3     |
| DRAWING NUMBER     | ISSUE            |
| 307 Assembly       | 1 1              |