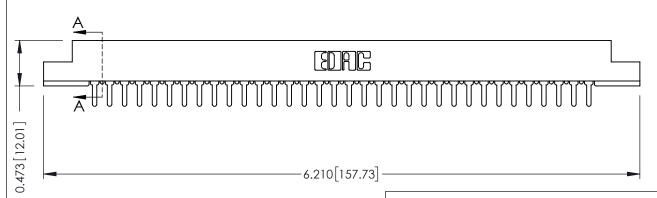

## **SECTION A-A**

**See Accompanying Pages for:** 

- **Contact Bend Details**
- **Mounting Options**

307 / 357 Card Edge Connector Part Number: 357-034-425-108

**EDAC INC** TORONTO, ONTARIO CANADA

THESE DRAWINGS AND SPECIFICATIONS ARE THE PROPERTY OF EDAC INC.,AND SHALL NOT BE REPRODUCED, OR COPIED OR USED AS THE BASIS FOR THE MANUFACTURE OR SALE OF APPARATUS WITHOUT WRITTEN PERMISSION.