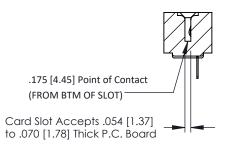

**Mounting Option** #4-40 Unified Threaded Inserts **Contact Detail** 

PC Tail .046x.013(1.17x0.33) - Tail LG=.213(5.41) .156 [3.96] Contact Spacing x .200 [5.08] Row Spacing

THIS IS A C.A.D. GENERATED DRAWING DO NOT MAKE MANUAL REVISIONS TO MASTER.