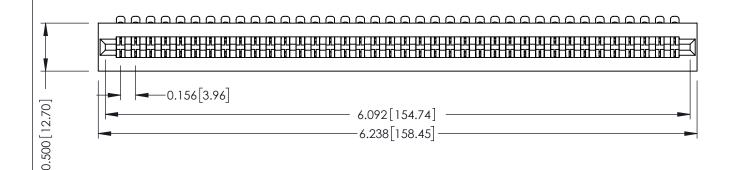

**Mounting Option** No Mounting Lugs **Contact Detail** 

90 Degree Bend (Code 401 Contacts)

.156 [3.96] Contact Spacing x .200 [5.08] Row Spacing

THIS IS A C.A.D. GENERATED DRAWING DO NOT MAKE MANUAL REVISIONS TO MASTER.

ISSUE NUMBER ORIGINAL

**See Accompanying Pages for:** 

- **Contact Bend Details**
- **Mounting Options**

307 / 357 Card Edge Connector Part Number: 357-038-454-101

YOUR CONNECTION TO QUALITY & SERVICE

**EDAC INC** TORONTO, ONTARIO CANADA