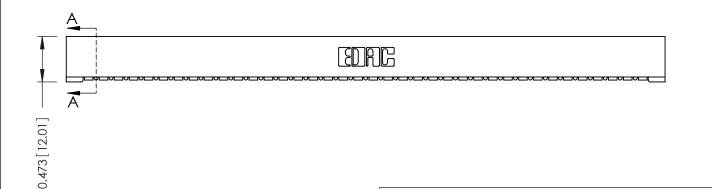

**Mounting Option** No Mounting Lugs **Contact Detail** 

90 Degree Bend (Code 401 Contacts)

.156 [3.96] Contact Spacing x .200 [5.08] Row Spacing

THIS IS A C.A.D. GENERATED DRAWING DO NOT MAKE MANUAL REVISIONS TO MASTER.

ISSUE NUMBER ORIGINAL

**See Accompanying Pages for:** 

- **Contact Bend Details**
- **Mounting Options**

307 / 357 Card Edge Connector Part Number: 357-038-454-101

YOUR CONNECTION TO QUALITY & SERVICE

**EDAC INC** TORONTO, ONTARIO CANADA