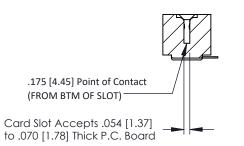

**Mounting Option** No Mounting Lugs **Contact Detail** 

90 Degree Bend (Code 401 Contacts)

.156 [3.96] Contact Spacing x .200 [5.08] Row Spacing

THIS IS A C.A.D. GENERATED DRAWING DO NOT MAKE MANUAL REVISIONS TO MASTER.