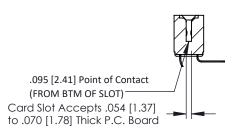

**Mounting Option** No Mounting Lugs **Contact Detail** 

90 Degree Bend (Code 422 and 440 Contacts) .156 [3.96] Contact Spacing x .200 [5.08] Row Spacing

0.156[3.96] 0.343 [8.71] 3.440 [87.38] 3.586 91.08