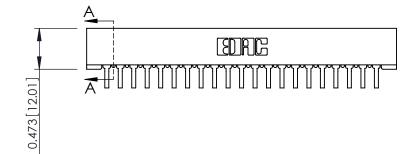

**SECTION A-A** 

**See Accompanying Pages for:** 

- **Contact Bend Details**
- **Mounting Options**

307 / 357 Card Edge Connector Part Number: 357-042-559-201

YOUR CONNECTION TO QUALITY & SERVICE

| ACAD REFERENCE NO. 307 ENG MASTER |                  |
|-----------------------------------|------------------|
| DRAWN: J.LEE                      | DATE: AUG. 11/09 |
| CHECKED:                          | DATE:            |
| SCALE: NTS                        | SHEET 1 OF 3     |
| DRAWING NUMBER                    | ISSUE            |
| 307 Assembly                      | 1                |