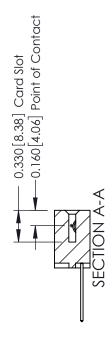

## **Contact Detail**

540-Wire Wrap .025 Sq.(0.64 Sq.) - Tail LG=.560(14.22) .156 [3.96] Contact Spacing x .200 [5.08] Row Spacing

THIS IS A C.A.D. GENERATED DRAWING DO NOT MAKE MANUAL REVISIONS TO MASTER.

## **See Accompanying Pages for:**

- **Contact Bend Details**
- **Mounting Options**

| 337 / 387 Series Card Edge Connector |
|--------------------------------------|
| Part Number: 387-008-540-107         |