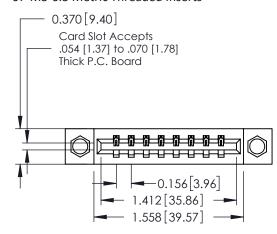

## **Mounting Option**

07-M3-0.5 Metric Threaded Inserts

## **See Accompanying Pages for:**

- **Contact Bend Details**
- **Mounting Options**

| 337 / 387 Series Card Edge Connector |
|--------------------------------------|
| Part Number: 387-008-540-107         |