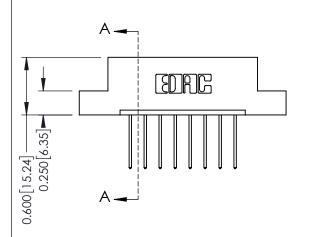

## **Contact Detail**

540-Wire Wrap .025 Sq.(0.64 Sq.) - Tail LG=.560(14.22) .156 [3.96] Contact Spacing x .200 [5.08] Row Spacing

THIS IS A C.A.D. GENERATED DRAWING DO NOT MAKE MANUAL REVISIONS TO MASTER.

## **See Accompanying Pages for:**

- **Contact Bend Details**
- **Mounting Options**

| 337 / 387 Series Card Edge Connector |
|--------------------------------------|
| Part Number: 387-008-540-107         |