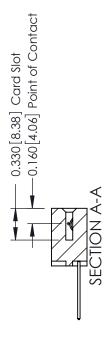

## **Mounting Option** 07-M3-0.5 Metric Threaded Inserts - 0.370[9.40] Card Slot Accepts .054 [1.37] to .070 [1.78] Thick P.C. Board -0.156[3.96]

2.036 [51.71] 2.182 [55.42]

**See Accompanying Pages for:** 