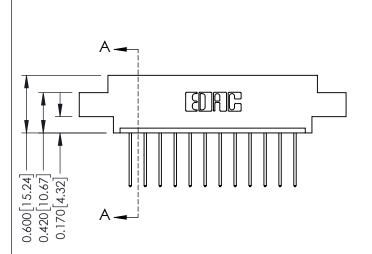

- **Contact Bend Details**
- **Mounting Options**

**Contact Detail** 

540-Wire Wrap .025 Sq.(0.64 Sq.) - Tail LG=.560(14.22) .156 [3.96] Contact Spacing x .200 [5.08] Row Spacing

THIS IS A C.A.D. GENERATED DRAWING DO NOT MAKE MANUAL REVISIONS TO MASTER.