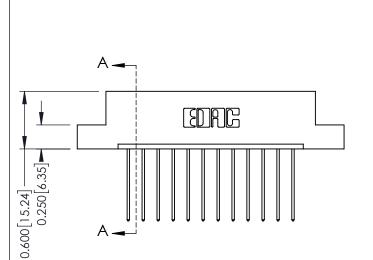

ISSUE NUMBER

ORIGINAL

| <br>SECTION A-A |
|-----------------|
| <br>/JY/z       |

337 / 387 Series Card Edge Connector Part Number: 387-012-541-107

**EDAC INC** TORONTO, ONTARIO CANADA

THESE DRAWINGS AND SPECIFICATIONS ARE THE PROPERTY OF EDAC INC., AND SHALL NOT BE REPRODUCED,OR COPIED OR USED AS THE BASIS FOR THE MANUFACTURE OR SALE OF APPARATUS WITHOUT WRITTEN PERMISSION.