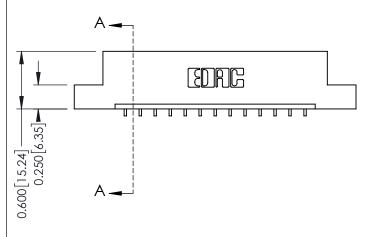

**Mounting Option** 

08-#4-40 Unified Threaded Inserts

**Contact Detail** 

559-90 Degree Bend (Code 541 Contacts) .156 [3.96] Contact Spacing x .200 [5.08] Row Spacing THIS IS A C.A.D. GENERATED DRAWING DO NOT MAKE MANUAL REVISIONS TO MASTER.

ORIGINAL

1

**See Accompanying Pages for:** 

- **Contact Bend Details**
- **Mounting Options**

| 337 / 387 Series Card Edge Connector |
|--------------------------------------|
| Part Number: 387-013-559-108         |