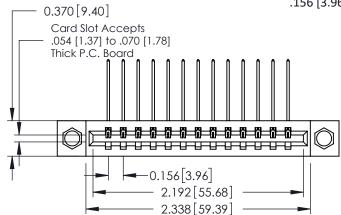

**Mounting Option** 

08-#4-40 Unified Threaded Inserts

**Contact Detail** 

559-90 Degree Bend (Code 541 Contacts) .156 [3.96] Contact Spacing x .200 [5.08] Row Spacing THIS IS A C.A.D. GENERATED DRAWING DO NOT MAKE MANUAL REVISIONS TO MASTER.

ORIGINAL

1

**See Accompanying Pages for:** 

- **Contact Bend Details**
- **Mounting Options**

| 337 / 387 Series Card Edge Connector |
|--------------------------------------|
| Part Number: 387-013-559-108         |