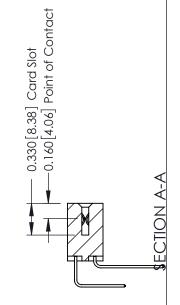

ISSUE NUMBER

ORIGINAL

1

| 337 / 387 Series Card Edge Connector                                  |                                                                                                                                                                                                  | ACAD REFERENCE NO. | 337 ENG MASTER   |               |
|-----------------------------------------------------------------------|--------------------------------------------------------------------------------------------------------------------------------------------------------------------------------------------------|--------------------|------------------|---------------|
| Contact Bend Detail                                                   | 3311133131                                                                                                                                                                                       | DRAWN: J.LEE       | DATE: OCT. 06/09 |               |
| Confact Bend Defail                                                   |                                                                                                                                                                                                  | CHECKED:           | DATE:            |               |
| EDAC INC TORONTO, ONTARIO CANADA YOUR CONNECTION TO QUALITY & SERVICE | THESE DRAWINGS AND SPECIFICATIONS ARE THE PROPERTY OF EDAC INC.,AND SHALL NOT BE REPRODUCED, OR COPIED OR USED AS THE BASIS FOR THE MANUFACTURE OR SALE OF APPARATUS WITHOUT WRITTEN PERMISSION. | SCALE: NTS         | SHEET            | 2 <b>OF</b> 3 |
|                                                                       |                                                                                                                                                                                                  | DRAWING NUMBER     |                  | ISSUE         |
|                                                                       |                                                                                                                                                                                                  | 337 Assembly       |                  | 1             |