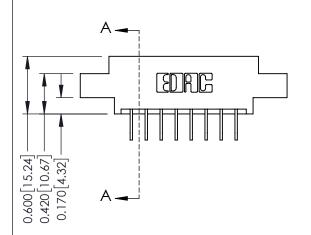

**Mounting Option** 

02-.128 (3.25) Dia. Mounting Holes

**Contact Detail** 

558-90 Degree Bend (Code 541 Contacts)

.156 [3.96] Contact Spacing x .200 [5.08] Row Spacing

THIS IS A C.A.D. GENERATED DRAWING DO NOT MAKE MANUAL REVISIONS TO MASTER.