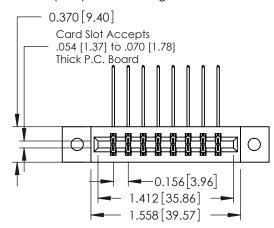

**Mounting Option** 

02-.128 (3.25) Dia. Mounting Holes

**Contact Detail** 

558-90 Degree Bend (Code 541 Contacts)

.156 [3.96] Contact Spacing x .200 [5.08] Row Spacing

THIS IS A C.A.D. GENERATED DRAWING DO NOT MAKE MANUAL REVISIONS TO MASTER.

ISSUE NUMBER

ORIGINAL

**See Accompanying Pages for:** 

- **Contact Bend Details**
- **Mounting Options**

337 / 387 Series Card Edge Connector Part Number: 387-016-558-802

**EDAC INC** TORONTO, ONTARIO CANADA