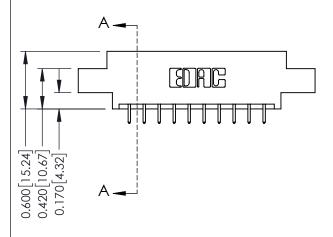

0.330 [8.38] Card Slot 0.160 [4.06] Point of Contact

ISSUE NUMBER

ORIGINAL

1

| 337 / 387 Series Card Edge Connector<br>Contact Bend Detail |                                                                                                                                                                                                 | ACAD REFERENCE NO. | 337 ENG MASTER |               |
|-------------------------------------------------------------|-------------------------------------------------------------------------------------------------------------------------------------------------------------------------------------------------|--------------------|----------------|---------------|
|                                                             |                                                                                                                                                                                                 | DRAWN: J.LEE       | DATE: OC       | T. 06/09      |
|                                                             |                                                                                                                                                                                                 | CHECKED:           | DATE:          |               |
| TORONTO, ONTARIO ARE TI SHALLI CANADA OR US MANUI           | THESE DRAWINGS AND SPECIFICATIONS ARE THE PROPERTY OF EDAC INC.,AND SHALL NOT BE REPRODUCED,OR COPIED OR USED AS THE BASIS FOR THE MANUFACTURE OR SALE OF APPARATUS WITHOUT WRITTEN PERMISSION. | SCALE: NTS         | SHEET          | 2 <b>OF</b> 3 |
|                                                             |                                                                                                                                                                                                 | DRAWING NUMBER     |                | ISSUE         |
|                                                             |                                                                                                                                                                                                 | 337 Assembly       |                | 1             |