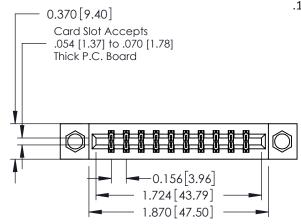

## **See Accompanying Pages for:**

- **Contact Bend Details**
- **Mounting Options**

| 337 / 387 Series Card Edge Connector |
|--------------------------------------|
| Part Number: 387-020-521-807         |

## **Mounting Option**

07-M3-0.5 Metric Threaded Inserts

**Contact Detail** 

521-P.C. Tail .025 Sq.(0.64 Sq.) - Tail LG=.150(3.81) .156 [3.96] Contact Spacing x .200 [5.08] Row Spacing

THIS IS A C.A.D. GENERATED DRAWING DO NOT MAKE MANUAL REVISIONS TO MASTER.