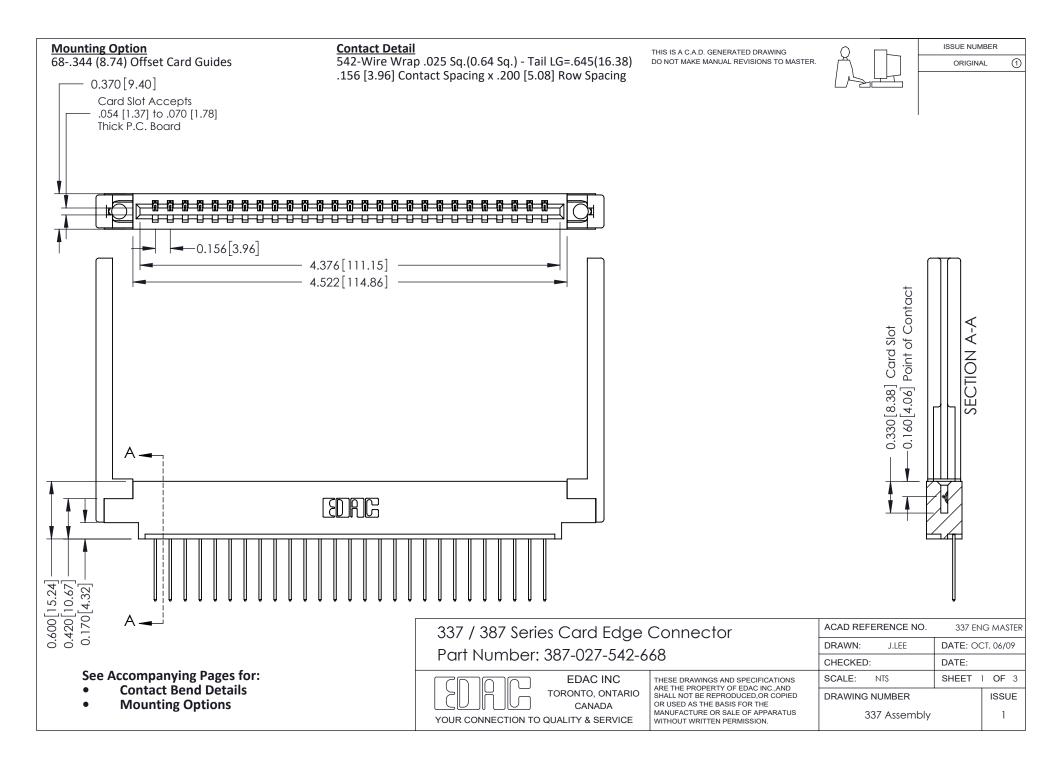

ISSUE NUMBER

ORIGINAL

1



| 337 / 387 Series Card Edge Connector<br>Contact Bend Detail           |                                                                                                                                                                                                  | ACAD REFERENCE NO. 337 E |                  | G MASTER      |
|-----------------------------------------------------------------------|--------------------------------------------------------------------------------------------------------------------------------------------------------------------------------------------------|--------------------------|------------------|---------------|
|                                                                       |