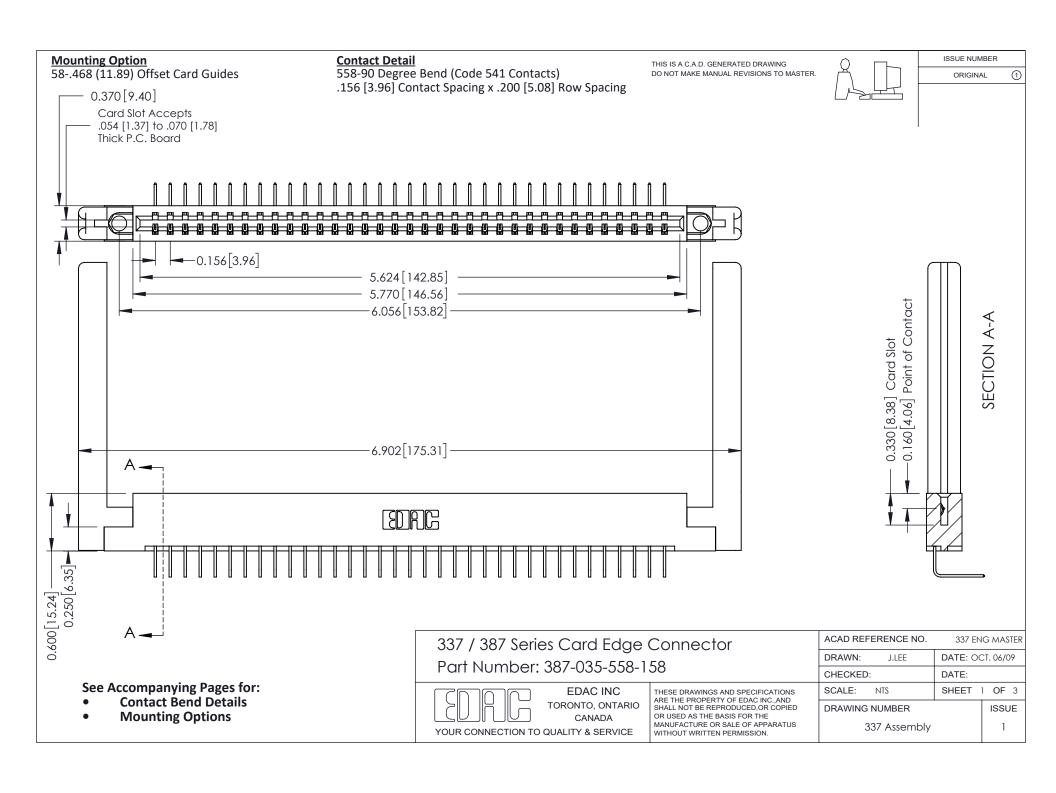

ISSUE NUMBER

ORIGINAL

1



| 337 / 387 Series Card Edge Connector<br>Contact Bend Detail           |                                                                                                                                                                                                  | ACAD REFERENCE NO. 337 E |                  | G MASTER      |
|-----------------------------------------------------------------------|--------------------------------------------------------------------------------------------------------------------------------------------------------------------------------------------------|--------------------------|------------------|---------------|
|                                                                       |