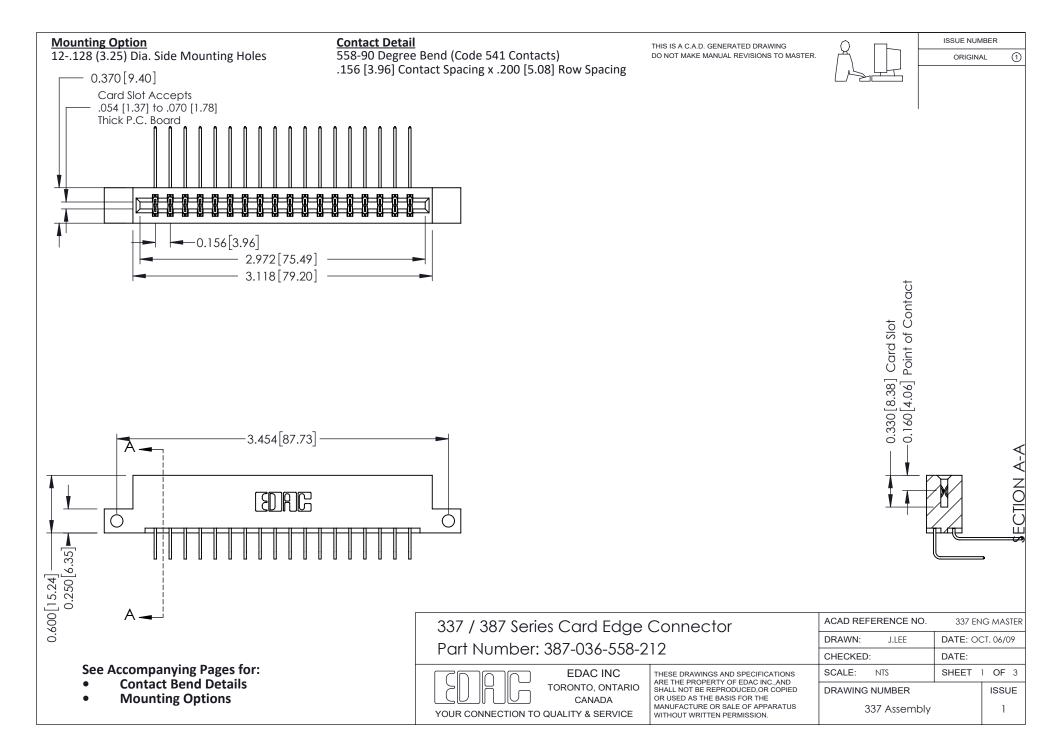

ISSUE NUMBER

ORIGINAL

1

| 337 / 387 Series Card Edge Connector<br>Contact Bend Detail           |                                                                                                                                                                                                  | ACAD REFERENCE NO. 337 E |                  | G MASTER      |
|-----------------------------------------------------------------------|--------------------------------------------------------------------------------------------------------------------------------------------------------------------------------------------------|--------------------------|------------------|---------------|
|                                                                       |                                                                                                                                                                                                  | DRAWN: J.LEE             | DATE: OCT. 06/09 |               |
|                                                                       |                                                                                                                                                                                                  | CHECKED:                 | CKED: DATE:      |               |
| EDAC INC TORONTO, ONTARIO CANADA YOUR CONNECTION TO QUALITY & SERVICE | THESE DRAWINGS AND SPECIFICATIONS ARE THE PROPERTY OF EDAC INC.,AND SHALL NOT BE REPRODUCED, OR COPIED OR USED AS THE BASIS FOR THE MANUFACTURE OR SALE OF APPARATUS WITHOUT WRITTEN PERMISSION. | SCALE: NTS               | SHEET            | 2 <b>OF</b> 3 |
|                                                                       |                                                                                                                                                                                                  | DRAWING NUMBER           |                  | ISSUE         |
|                                                                       |                                                                                                                                                                                                  | 337 Assembly             |                  | 1             |