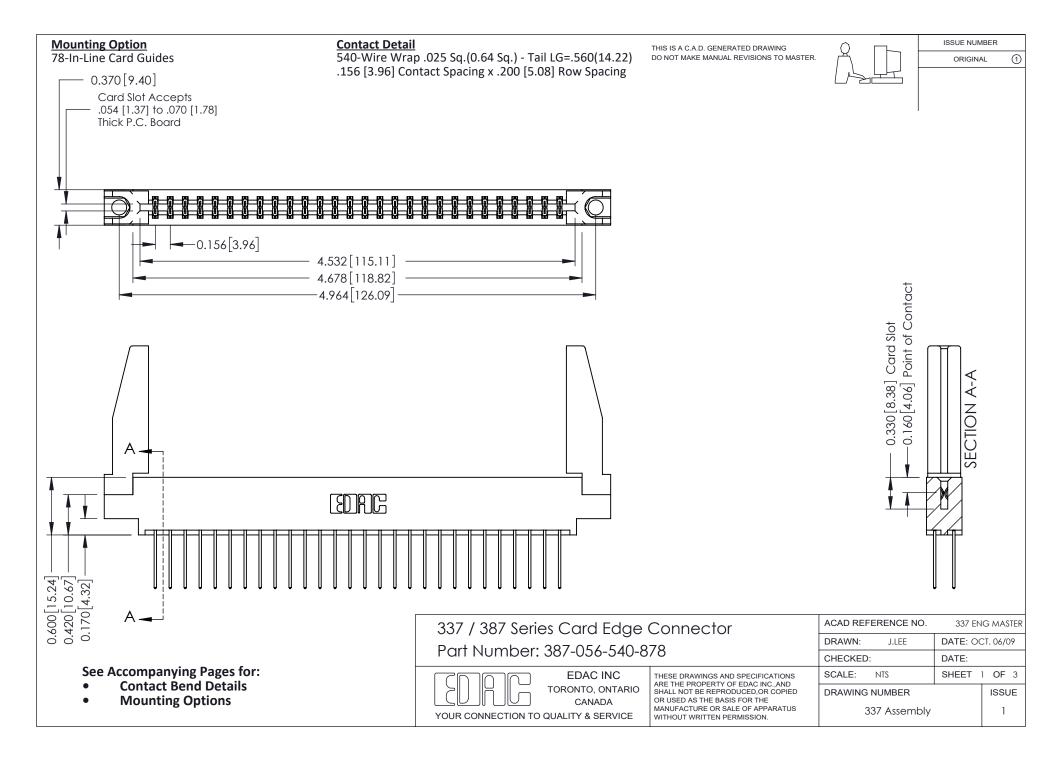

ISSUE NUMBER

ORIGINAL

1

| 337 / 387 Series Card Edge Connector<br>Contact Bend Detail           |                                                                                                                                                                                                  | ACAD REFERENCE NO. 337 E |                  | G MASTER      |
|-----------------------------------------------------------------------|--------------------------------------------------------------------------------------------------------------------------------------------------------------------------------------------------|--------------------------|------------------|---------------|
|                                                                       |                                                                                                                                                                                                  | DRAWN: J.LEE             | DATE: OCT. 06/09 |               |
|                                                                       |                                                                                                                                                                                                  | CHECKED: DATE:           |                  |               |
| EDAC INC TORONTO, ONTARIO CANADA YOUR CONNECTION TO QUALITY & SERVICE | THESE DRAWINGS AND SPECIFICATIONS ARE THE PROPERTY OF EDAC INC.,AND SHALL NOT BE REPRODUCED, OR COPIED OR USED AS THE BASIS FOR THE MANUFACTURE OR SALE OF APPARATUS WITHOUT WRITTEN PERMISSION. | SCALE: NTS               | SHEET            | 2 <b>OF</b> 3 |
|                                                                       |                                                                                                                                                                                                  | DRAWING NUMBER           |                  | ISSUE         |
|                                                                       |                                                                                                                                                                                                  | 337 Assembly             |                  | 1             |