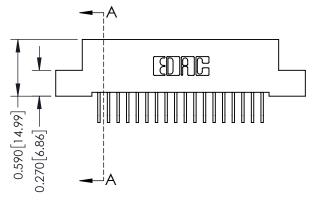

## \_\_\_\_0.240[6.10] Point of Contact 0.410[10.41] **SECTION A-A**

## **See Accompanying Pages for:**

- **Contact Bend Details**
- **Mounting Options**

342 / 392 Card Edge Connector Part Number: 392-018-558-108

YOUR CONNECTION TO QUALITY & SERVICE

342 ENG MASTER J.LEE DATE: OCT. 06/09 SHEET 1 OF 3