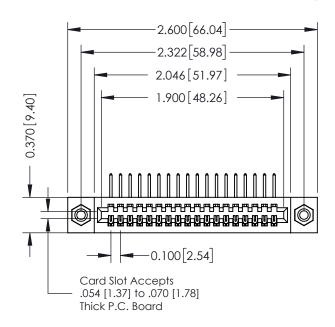

## **See Accompanying Pages for:**

- **Contact Bend Details**
- **Mounting Options**

342 / 392 Card Edge Connector Part Number: 392-018-558-108

YOUR CONNECTION TO QUALITY & SERVICE

342 ENG MASTER J.LEE DATE: OCT. 06/09 SHEET 1 OF 3

342 Assembly

THIS IS A C.A.D. GENERATED DRAWING DO NOT MAKE MANUAL REVISIONS TO MASTER. ISSUE NUMBER

ORIGINAL

1

| 342 / 392 Series Card Edge Connector<br>Contact Bend Detail |                                                                                                                                                                                                  | ACAD REFERENCE NO. 342 ENG MASTER |             |                  |        |
|-------------------------------------------------------------|--------------------------------------------------------------------------------------------------------------------------------------------------------------------------------------------------|-----------------------------------|-------------|------------------|--------|
|                                                             |                                                                                                                                                                                                  | DRAWN:                            | J.LEE       | DATE: OCT. 06/09 |        |
|                                                             |                                                                                                                                                                                                  | CHECKED:                          |             | DATE:            |        |
| TORONTO, ONTARIO                                            | THESE DRAWINGS AND SPECIFICATIONS ARE THE PROPERTY OF EDAC INC. AND SHALL NOT BE REPRODUCED, OR COPIED OR USED AS THE BASIS FOR THE MANUFACTURE OR SALE OF APPARATUS WITHOUT WRITTEN PERMISSION. | SCALE:                            | NTS         | SHEET :          | 2 OF 3 |
|                                                             |                                                                                                                                                                                                  | DRAWING                           | NUMBER      |                  | ISSUE  |
| YOUR CONNECTION TO QUALITY & SERVICE                        |                                                                                                                                                                                                  | 3                                 | 42 Assembly |                  | 1      |