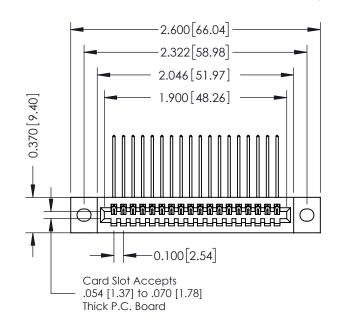

## **See Accompanying Pages for:**

- **Contact Bend Details**
- **Mounting Options**

| 342 / 392 Card Edge Connector |
|-------------------------------|
| Part Number: 392-018-559-102  |

342 ENG MASTER J.LEE DATE: OCT. 06/09 NTS SHEET 1 OF 3