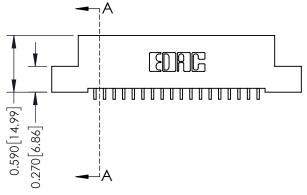

## 0.410[10.41] **SECTION A-A**

## **See Accompanying Pages for:**

- **Contact Bend Details**
- **Mounting Options**

| 342 / 392 Card Edge Connector |
|-------------------------------|
| Part Number: 392-018-559-102  |

342 ENG MASTER J.LEE DATE: OCT. 06/09 NTS SHEET 1 OF 3