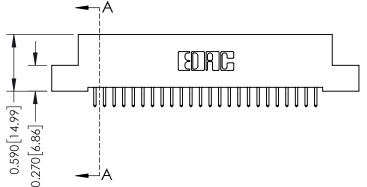

342 Assembly

THIS IS A C.A.D. GENERATED DRAWING DO NOT MAKE MANUAL REVISIONS TO MASTER. ISSUE NUMBER

ORIGINAL

1

| 342 / 392 Series Card Edge Connector<br>Contact Bend Detail |                                                                                                                                     | ACAD REFERENCE NO. 342 ENG MASTER |             |          |          |
|-------------------------------------------------------------|-------------------------------------------------------------------------------------------------------------------------------------|-----------------------------------|-------------|----------|----------|
|                                                             |                                                                                                                                     | DRAWN:                            | J.LEE       | DATE: OC | T. 06/09 |
|                                                             |                                                                                                                                     | CHECKED                           | ):          | DATE:    |          |
| EDAC INC                                                    | ARE THE PROPERTY OF EDAC INC.,AND — SHALL NOT BE REPRODUCED,OR COPIED OR USED AS THE BASIS FOR THE MANUFACTURE OR SALE OF APPARATUS | SCALE:                            | NTS         | SHEET :  | 2 OF 3   |
| TORONTO, ONTARIO                                            |                                                                                                                                     | DRAWING                           | NUMBER      |          | ISSUE    |
| YOUR CONNECTION TO QUALITY & SERVICE                        |                                                                                                                                     | 3                                 | 42 Assembly |          | 1        |