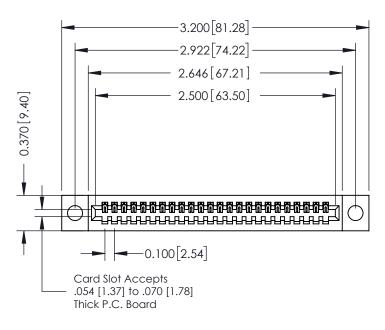

## **See Accompanying Pages for:**

- **Contact Bend Details**
- **Mounting Options**

| 342 / 392 Card Edge Connector |
|-------------------------------|
| Part Number: 392-024-521-104  |

342 ENG MASTER J.LEE DATE: OCT. 06/09 SHEET 1 OF 3 NTS

342 Assembly

THIS IS A C.A.D. GENERATED DRAWING DO NOT MAKE MANUAL REVISIONS TO MASTER. ISSUE NUMBER

ORIGINAL

1

| 342 / 392 Series Card Edge Connector<br>Contact Bend Detail |                                                                                                                                     | ACAD REFERENCE NO. 342 ENG MASTER |             |          |          |
|-------------------------------------------------------------|-------------------------------------------------------------------------------------------------------------------------------------|-----------------------------------|-------------|----------|----------|
|                                                             |                                                                                                                                     | DRAWN:                            | J.LEE       | DATE: OC | T. 06/09 |
|                                                             |                                                                                                                                     | CHECKED                           | ):          | DATE:    |          |
| EDAC INC                                                    | ARE THE PROPERTY OF EDAC INC.,AND — SHALL NOT BE REPRODUCED,OR COPIED OR USED AS THE BASIS FOR THE MANUFACTURE OR SALE OF APPARATUS | SCALE:                            | NTS         | SHEET :  | 2 OF 3   |
| TORONTO, ONTARIO                                            |                                                                                                                                     | DRAWING                           | NUMBER      |          | ISSUE    |
| YOUR CONNECTION TO QUALITY & SERVICE                        |                                                                                                                                     | 3                                 | 42 Assembly |          | 1        |