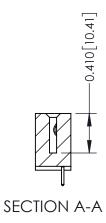

342 Assembly

THIS IS A C.A.D. GENERATED DRAWING DO NOT MAKE MANUAL REVISIONS TO MASTER. ISSUE NUMBER

ORIGINAL

1

| 342 / 392 Series Card Edge Connector<br>Contact Bend Detail |                                                                                                                                     | ACAD REFERENCE NO. 342 ENG MASTER |             |          |          |
|-------------------------------------------------------------|-------------------------------------------------------------------------------------------------------------------------------------|-----------------------------------|-------------|----------|----------|
|                                                             |                                                                                                                                     | DRAWN:                            | J.LEE       | DATE: OC | T. 06/09 |
|                                                             |                                                                                                                                     | CHECKED                           | ):          | DATE:    |          |
| EDAC INC                                                    | ARE THE PROPERTY OF EDAC INC.,AND — SHALL NOT BE REPRODUCED,OR COPIED OR USED AS THE BASIS FOR THE MANUFACTURE OR SALE OF APPARATUS | SCALE:                            | NTS         | SHEET :  | 2 OF 3   |
| TORONTO, ONTARIO                                            |                                                                                                                                     | DRAWING                           | NUMBER      |          | ISSUE    |
| YOUR CONNECTION TO QUALITY & SERVICE                        |                                                                                                                                     | 3                                 | 42 Assembly |          | 1        |