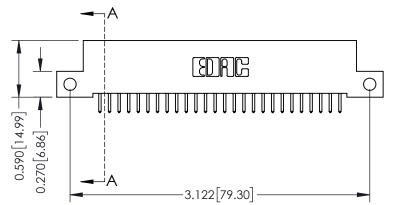

## **See Accompanying Pages for:**

- **Contact Bend Details**
- **Mounting Options**

342 / 392 Card Edge Connector Part Number: 392-052-521-212

YOUR CONNECTION TO QUALITY & SERVICE

| ACAD REFERENCE NO. 342 ENG MASTER |                  |  |  |  |
|-----------------------------------|------------------|--|--|--|
| DRAWN: J.LEE                      | DATE: OCT. 06/09 |  |  |  |
| CHECKED:                          | DATE:            |  |  |  |
| SCALE: NTS                        | SHEET 1 OF 3     |  |  |  |
| DRAWING NUMBER                    | ISSUE            |  |  |  |