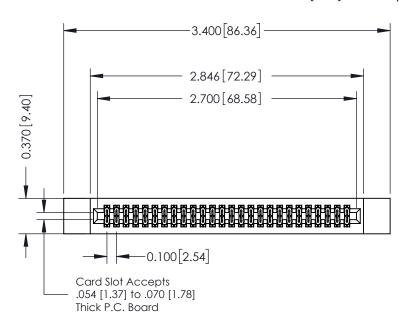

## **See Accompanying Pages for:**

- **Contact Bend Details**
- **Mounting Options**

342 / 392 Card Edge Connector Part Number: 392-052-521-212

YOUR CONNECTION TO QUALITY & SERVICE

| ACAD REFERENCE NO. 342 ENG MASTER |                  |  |  |  |
|-----------------------------------|------------------|--|--|--|
| DRAWN: J.LEE                      | DATE: OCT. 06/09 |  |  |  |
| CHECKED:                          | DATE:            |  |  |  |
| SCALE: NTS                        | SHEET 1 OF 3     |  |  |  |
| DRAWING NUMBER                    | ISSUE            |  |  |  |