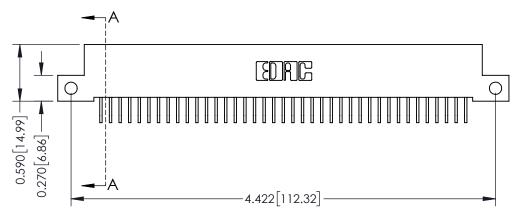

## **Mounting Option** 12-.128 (3.25) Dia. Side Mounting Holes

## **See Accompanying Pages for:**

- **Contact Bend Details**
- **Mounting Options**

342 / 392 Card Edge Connector Part Number: 392-078-559-212

YOUR CONNECTION TO QUALITY & SERVICE

342 ENG MASTER J.LEE DATE: OCT. 06/09 SHEET 1 OF 3