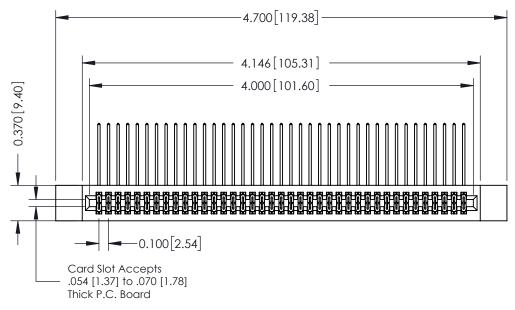

## **See Accompanying Pages for:**

- **Contact Bend Details**
- **Mounting Options**

342 / 392 Card Edge Connector Part Number: 392-078-559-212

YOUR CONNECTION TO QUALITY & SERVICE

342 ENG MASTER J.LEE DATE: OCT. 06/09 SHEET 1 OF 3