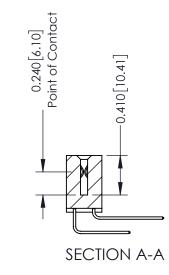

## **Contact Detail**

559-90 Degree Bend (Code 541 Contacts) .100 [2.54] Contact Spacing x .200 [5.08] Row Spacing