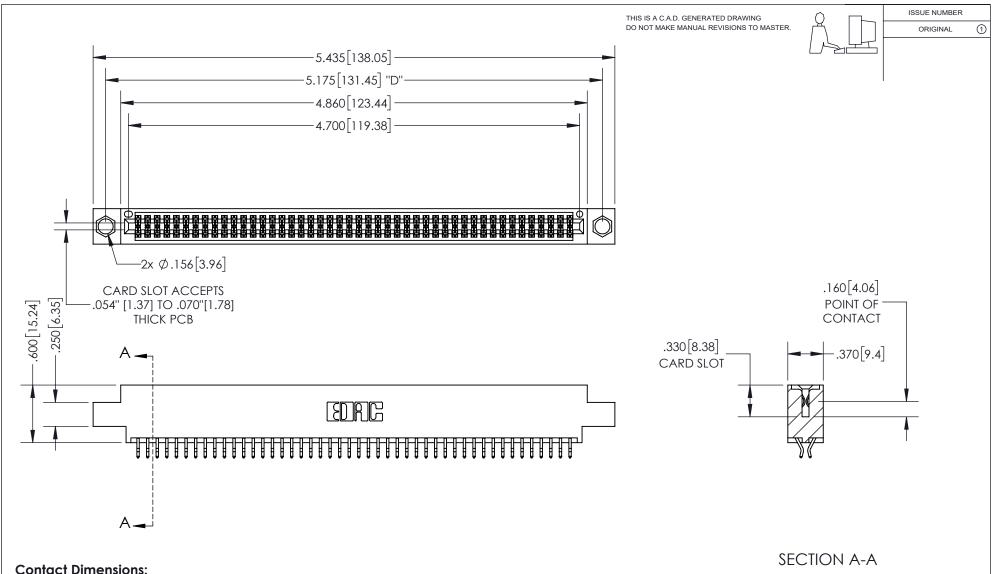

## 345/395 SERIES CARD EDGE CONNECTOR PART NUMBER: 395-092-556-804

YOUR CONNECTION TO QUALITY & SERVICE

**EDAC INC** TORONTO, ONTARIO CANADA

THESE DRAWINGS AND SPECIFICATIONS ARE THE PROPERTY OF EDAC INC.,AND SHALL NOT BE REPRODUCED, OR COPIED OR USED AS THE BASIS FOR THE MANUFACTURE OR SALE OF APPARATUS WITHOUT WRITTEN PERMISSION.

<u>Contact Dimensions:</u> 556-Extender Board Bend (Code 520 Contacts) See Sheet 2 for Contact Code 555, 556, 558, 559, 560 Dimensions

INSULATOR MATERIAL: THERMOPLASTIC PBT, UL 94V-0 CONTACT MATERIAL; COPPER TIN ALLOY CONTACT PLATING: GOLD ON THE MATING AREA, TIN PLATING ON THE CONTACT TAILS, NICKEL UNDERPLATE