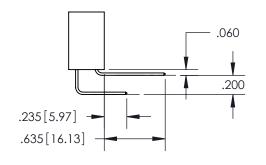

<u>Contact Dimensions:</u> 556-Extender Board Bend (Code 520 Contacts) See Sheet 2 for Contact Code 555, 556, 558, 559, 560 Dimensions

INSULATOR MATERIAL: THERMOPLASTIC PBT, UL 94V-0 CONTACT MATERIAL; COPPER TIN ALLOY CONTACT PLATING: GOLD ON THE MATING AREA, TIN PLATING ON THE CONTACT TAILS, NICKEL UNDERPLATE

Outside Tails

Between Tails

|   | ACAD REFERENCE NO.  | 345-ENG-MASTER   |  |
|---|---------------------|------------------|--|
| ò | DRAWN: R.STA.MONICA | DATE:MAY.16/2017 |  |
|   | CHECKED:            | DATE:            |  |
|   | SCALE: 1:1          | SHEET 2 OF 2     |  |
|   | DRAWING NUMBER      | ISSUE            |  |
|   | 345-ENG-MASTER      | 1                |  |
|   |                     |                  |  |