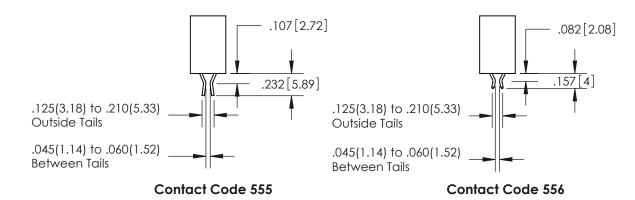

<u>Contact Dimensions:</u> 556-Extender Board Bend (Code 520 Contacts) See Sheet 2 for Contact Code 555, 556, 558, 559, 560 Dimensions

INSULATOR MATERIAL: THERMOPLASTIC PBT, UL 94V-0 CONTACT MATERIAL; COPPER TIN ALLOY CONTACT PLATING: GOLD ON THE MATING AREA, TIN PLATING ON THE CONTACT TAILS, NICKEL UNDERPLATE

Outside Tails

Between Tails

|   | ACAD REFERENCE NO.  | 345-ENG-MASTER   |  |
|---|---------------------|------------------|--|
| ò | DRAWN: R.STA.MONICA | DATE:MAY.16/2017 |  |
|   | CHECKED:            | DATE:            |  |
|   | SCALE: 1:1          | SHEET 2 OF 2     |  |
|   | DRAWING NUMBER      | ISSUE            |  |
|   | 345-ENG-MASTER      | 1                |  |
|   |                     |                  |  |