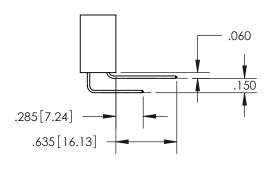

<u>Contact Dimensions:</u> 556-Extender Board Bend (Code 520 Contacts) See Sheet 2 for Contact Code 555, 556, 558, 559, 560 Dimensions

INSULATOR MATERIAL: THERMOPLASTIC PBT, UL 94V-0 CONTACT MATERIAL; COPPER TIN ALLOY CONTACT PLATING: GOLD ON THE MATING AREA, TIN PLATING ON THE CONTACT TAILS, NICKEL UNDERPLATE

Outside Tails

Between Tails

|   | ACAD REFERENCE NO.  | 345-ENG-MASTER   |  |
|---|---------------------|------------------|--|
| ò | DRAWN: R.STA.MONICA | DATE:MAY.16/2017 |  |
|   | CHECKED:            | DATE:            |  |
|   | SCALE: 1:1          | SHEET 2 OF 2     |  |
|   | DRAWING NUMBER      | ISSUE            |  |
|   | 345-ENG-MASTER      | 1                |  |
|   |                     |                  |  |