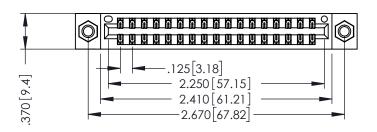

THIS IS A C.A.D. GENERATED DRAWING DO NOT MAKE MANUAL REVISIONS TO MASTER.

ISSUE NUMBER

ORIGINAL

1

INSULATOR MATERIAL: THERMOPLASTIC POLYESTER, UL 94V-0 CONTACT MATERIAL; COPPER, NICKEL, TIN ALLOY CA-725 CONTACT PLATING: GOLD ON THE MATING AREA, TIN-LEAD

ON THE CONTACT TAILS, NICKEL UNDERPLATE

346/396 SERIES CARD EDGE CONNECTOR PART NUMBER: 396-034-556-207

YOUR CONNECTION TO QUALITY & SERVICE

**EDAC INC** TORONTO, ONTARIO CANADA

THESE DRAWINGS AND SPECIFICATIONS ARE THE PROPERTY OF EDAC INC.,AND SHALL NOT BE REPRODUCED, OR COPIED OR USED AS THE BASIS FOR THE MANUFACTURE OR SALE OF APPARATUS WITHOUT WRITTEN PERMISSION.

| ACAD REFERENCE NO. | 346-ENG-MASTER   |
|--------------------|------------------|
| DRAWN: J.LEE       | DATE: APR. 22/09 |
| CHECKED:           | DATE:            |
| SCALE: 1:1         | SHEET 1 OF 2     |
| DRAWING NUMBER     | ISSUE            |