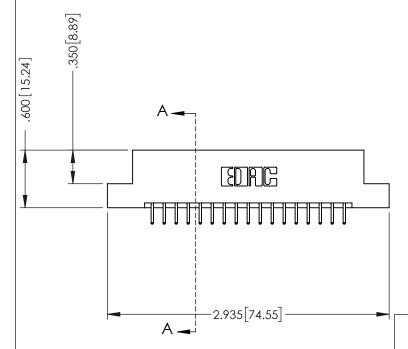

## 346/396 SERIES CARD EDGE CONNECTOR CONTACT CODE 555,556,558,559,560 DIMENSIONS

YOUR CONNECTION TO QUALITY & SERVICE

**EDAC INC** TORONTO, ONTARIO CANADA

THESE DRAWINGS AND SPECIFICATIONS ARE THE PROPERTY OF EDAC INC.,AND SHALL NOT BE REPRODUCED, OR COPIED OR USED AS THE BASIS FOR THE MANUFACTURE OR SALE OF APPARATUS WITHOUT WRITTEN PERMISSION.

|   | ACAD REFERENCE NO. | 346-ENG-MASTER   |
|---|--------------------|------------------|
|   | DRAWN: J.LEE       | DATE: APR. 22/09 |
| • | CHECKED:           | DATE:            |
|   | SCALE: 1:1         | SHEET 2 OF 2     |
|   | DRAWING NUMBER     | ISSUE            |
|   | 346-ENG-MASTER     | 1                |