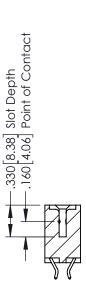

346-ENG-MASTER

**SECTION A-A** 

ISSUE NUMBER ORIGINAL 1

## **Contact Code 555**

## **Contact Code 556**

INSULATOR MATERIAL: THERMOPLASTIC POLYESTER, UL 94V-0 CONTACT MATERIAL; COPPER, NICKEL, TIN ALLOY CA-725 CONTACT PLATING: GOLD ON THE MATING AREA, TIN-LEAD

ON THE CONTACT TAILS, NICKEL UNDERPLATE