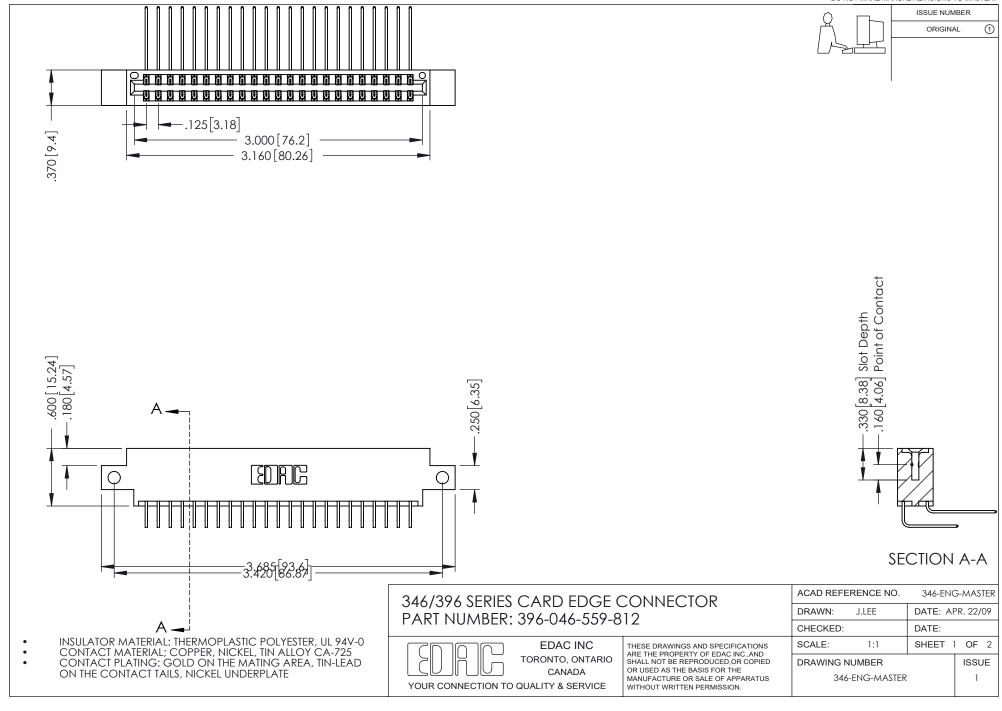

## **Contact Code 556**

INSULATOR MATERIAL: THERMOPLASTIC POLYESTER, UL 94V-0 CONTACT MATERIAL; COPPER, NICKEL, TIN ALLOY CA-725 CONTACT PLATING: GOLD ON THE MATING AREA, TIN-LEAD

ON THE CONTACT TAILS, NICKEL UNDERPLATE

## 346/396 SERIES CARD EDGE CONNECTOR CONTACT CODE 555,556,558,559,560 DIMENSIONS

YOUR CONNECTION TO QUALITY & SERVICE

**EDAC INC** TORONTO, ONTARIO CANADA

THESE DRAWINGS AND SPECIFICATIONS ARE THE PROPERTY OF EDAC INC.,AND SHALL NOT BE REPRODUCED, OR COPIED OR USED AS THE BASIS FOR THE MANUFACTURE OR SALE OF APPARATUS WITHOUT WRITTEN PERMISSION.