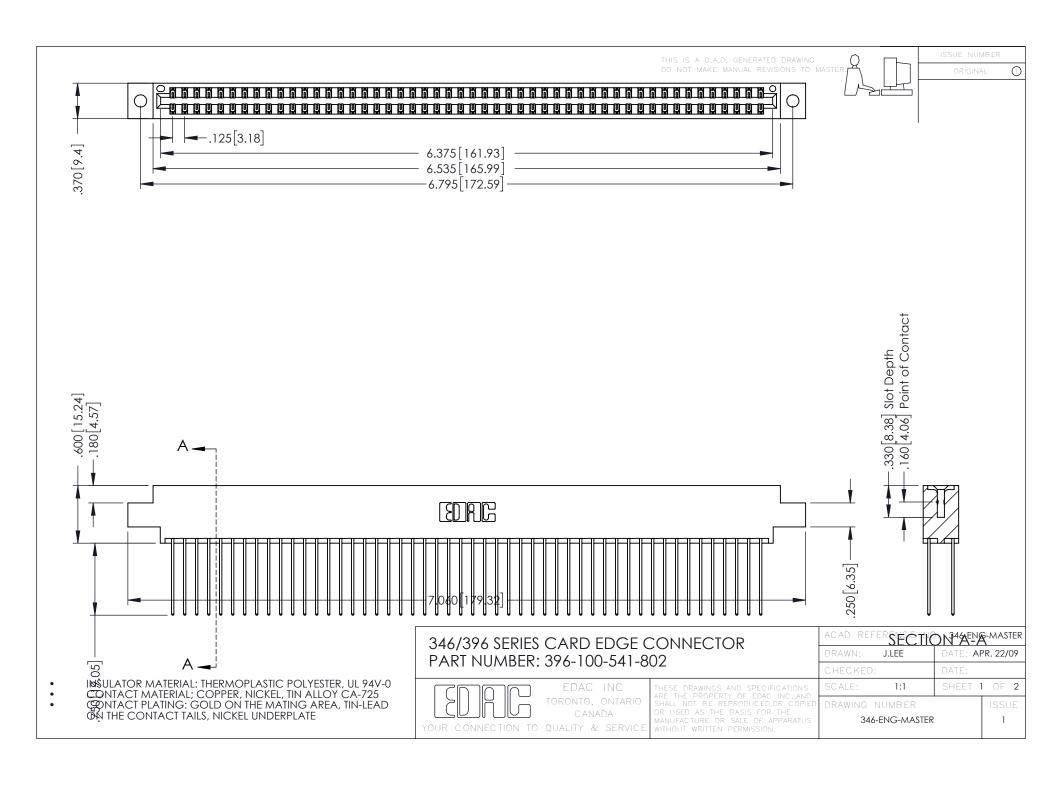

**Contact Code 555** 

**Contact Code 556** 

INSULATOR MATERIAL: THERMOPLASTIC POLYESTER, UL 94V-0 CONTACT MATERIAL; COPPER, NICKEL, TIN ALLOY CA-725

CONTACT PLATING: GOLD ON THE MATING AREA, TIN-LEAD ON THE CONTACT TAILS, NICKEL UNDERPLATE

## 346/396 SERIES CARD EDGE CONNECTOR CONTACT CODE 555,556,558,559,560 DIMENSIONS

YOUR CONNECTION TO QUALITY & SERVICE

|   | ACAD REFERENCE NO. 346-ENG-MASTER |                  |
|---|-----------------------------------|------------------|
|   | DRAWN: J.LEE                      | DATE: APR. 22/09 |
|   | CHECKED:                          | DATE:            |
|   | SCALE: 1:1                        | SHEET 2 OF 2     |
| D | DRAWING NUMBER                    | ISSUE            |