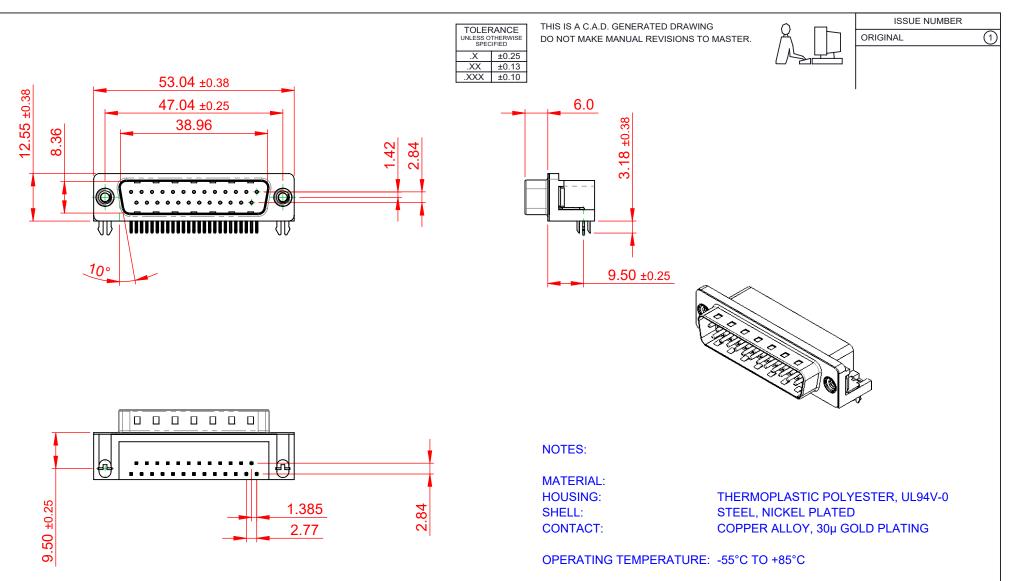

**CURRENT RATING:** CONTACT RESISTANCE: **INSULATOR RESISTANCE:** DIELECTRIC

**3A PER CONTACT** 25mΩ MAX.

5000MΩ min.

WITHSTANDING VOLTAGE: 1000V AC rms

| SUB CONNECTOR |                                                                                                                                                                                                                | SW REFERENCE NO.: 621 ASSEMBLY |                 |                    |   |       |   |  |
|---------------|----------------------------------------------------------------------------------------------------------------------------------------------------------------------------------------------------------------|--------------------------------|-----------------|--------------------|---|-------|---|--|
|               |                                                                                                                                                                                                                | DRAWN: C.B                     |                 | DATE: AUG. 01/2018 |   |       |   |  |
|               |                                                                                                                                                                                                                | CHECKED:                       |                 | DATE:              |   |       |   |  |
|               | THESE DRAWINGS AND SPECIFICATIONS<br>ARE THE PROPERTY OF EDAC INC.,AND<br>SHALL NOT BE REPRODUCED,OR COPIED<br>OR USED AS THE BASIS FOR THE<br>MANUFACTURE OR SALE OF APPARATUS<br>WITHOUT WRITTEN PERMISSION. | SCALE: 1:1                     |                 | SHEET              | 1 | OF    | 1 |  |
| ARIO          |                                                                                                                                                                                                                | DRAWING NUMBER:                | 621-025-660-042 |                    |   | ISSUE |   |  |
| /ICE          |                                                                                                                                                                                                                | PART NUMBER:                   | 621-025-660-042 |                    | 1 |       |   |  |

## 621 SERIES D-S

COMPLIANT

EDAC INC TORONTO, ONTA CANADA