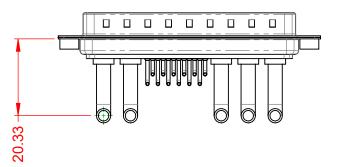

**OPERATING TEMPERATURE:** 

40A (CURRENT)

-55°C ~ 125°C

1000V AC rms

|                   | COMBINATION D-SUB |                                                                                                                                      | SW REFERENCE NO.: 629 COMBO ASSEMBLY |                  |       |
|-------------------|-------------------|--------------------------------------------------------------------------------------------------------------------------------------|--------------------------------------|------------------|-------|
|                   |                   |                                                                                                                                      | DRAWN: C.B                           | DATE: JAN. 01/20 | 19    |
|                   |                   |                                                                                                                                      | CHECKED:                             | DATE:            |       |
| MS TO             | EDAC INC          | THESE DRAWINGS AND SPECIFICATIONS<br>ARE THE PROPERTY OF EDAC INC.,AND                                                               | SCALE: (IN C.A.D. 1:1)               | SHEET 1 OF       | 2     |
| CTIVES<br>LIANCY. |                   | SHALL NOT BE REPRODUCED OR COPIED<br>OR USED AS THE BASIS FOR THE<br>MANUFACTURE OR SALE OF APPARATUS<br>WITHOUT WRITTEN PERMISSION. | DRAWING NUMBER: 629-17W              | /5250-4NA        | ISSUE |
|                   |                   |                                                                                                                                      | PART NUMBER: 629-17W                 | /5250-4NA        | 1     |