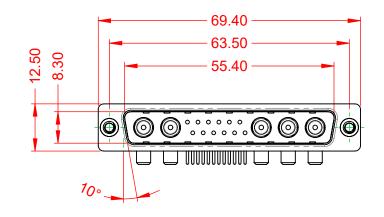

**OPERATING TEMPERATURE:** 

40A (CURRENT)

-55°C ~ 125°C

1000V AC rms

|                   | COMBINATION D-SUB |                                                                                                                                      | SW REFERENCE NO.: 629 COMBO ASSEMBLY |                  |       |
|-------------------|-------------------|--------------------------------------------------------------------------------------------------------------------------------------|--------------------------------------|------------------|-------|
|                   |                   |                                                                                                                                      | DRAWN: C.B                           | DATE: JAN. 01/20 | 19    |
|                   |                   |                                                                                                                                      | CHECKED:                             | DATE:            |       |
| MS TO             | EDAC INC          | THESE DRAWINGS AND SPECIFICATIONS<br>ARE THE PROPERTY OF EDAC INC.,AND                                                               | SCALE: (IN C.A.D. 1:1)               | SHEET 1 OF       | 2     |
| CTIVES<br>LIANCY. |                   | SHALL NOT BE REPRODUCED OR COPIED<br>OR USED AS THE BASIS FOR THE<br>MANUFACTURE OR SALE OF APPARATUS<br>WITHOUT WRITTEN PERMISSION. | DRAWING NUMBER: 629-17W              | /5250-4NA        | ISSUE |
|                   |                   |                                                                                                                                      | PART NUMBER: 629-17W                 | /5250-4NA        | 1     |