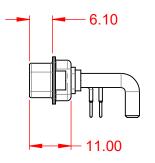

**OPERATING TEMPERATURE:** 

40A (CURRENT)

-55°C ~ 125°C

1000V AC rms

|                   | COMBINATION D-SUB |                                                                                                                                      | SW REFERENCE NO.: 629 COMBO ASSEMBLY |                  |       |
|-------------------|-------------------|--------------------------------------------------------------------------------------------------------------------------------------|--------------------------------------|------------------|-------|
|                   |                   |                                                                                                                                      | DRAWN: C.B                           | DATE: JAN. 01/20 | 19    |
|                   |                   |                                                                                                                                      | CHECKED:                             | DATE:            |       |
| MS TO             | EDAC INC          | THESE DRAWINGS AND SPECIFICATIONS<br>ARE THE PROPERTY OF EDAC INC.,AND                                                               | SCALE: (IN C.A.D. 1:1)               | SHEET 1 OF       | 2     |
| CTIVES<br>LIANCY. |                   | SHALL NOT BE REPRODUCED OR COPIED<br>OR USED AS THE BASIS FOR THE<br>MANUFACTURE OR SALE OF APPARATUS<br>WITHOUT WRITTEN PERMISSION. | DRAWING NUMBER: 629-17W              | /5250-4NA        | ISSUE |
|                   |                   |                                                                                                                                      | PART NUMBER: 629-17W                 | /5250-4NA        | 1     |