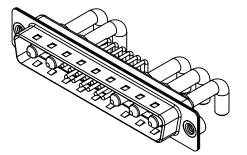

.XX ±0.13 .XXX ±0.05

| ISSUE NUMBER |     |
|--------------|-----|
| ORIGINAL     | (1) |

NOTES:

MATERIAL: HOUSING: SHELL: CONTACT:

THERMOPLASTIC POLYESTER, UL94V-0 STEEL, NICKEL PLATED COPPER ALLOY, GOLD FLASH PLATED

POWER/CO-AX CONTACT RATING: (IF PRESENT) SIGNAL CONTACT CURRENT RATING: 5A PER CONTACT SIGNAL CONTACT RESISTANCE:  $10m\Omega$  MAX. **INSULATOR RESISTANCE:** 5000MΩ min. DIELECTRIC

WITHSTANDING VOLTAGE:

**OPERATING TEMPERATURE:** 

40A (CURRENT)

-55°C ~ 125°C

1000V AC rms

|                   | COMBINATION D-SUB |                                                                                                                                      | SW REFERENCE NO.: 629 COMBO ASSEMBLY |                  |       |
|-------------------|-------------------|--------------------------------------------------------------------------------------------------------------------------------------|--------------------------------------|------------------|-------|
|                   |                   |                                                                                                                                      | DRAWN: C.B                           | DATE: JAN. 01/20 | 19    |
|                   |                   |                                                                                                                                      | CHECKED:                             | DATE:            |       |
| MS TO             | EDAC INC          | THESE DRAWINGS AND SPECIFICATIONS<br>ARE THE PROPERTY OF EDAC INC.,AND                                                               | SCALE: (IN C.A.D. 1:1)               | SHEET 1 OF       | 2     |
| CTIVES<br>LIANCY. |                   | SHALL NOT BE REPRODUCED OR COPIED<br>OR USED AS THE BASIS FOR THE<br>MANUFACTURE OR SALE OF APPARATUS<br>WITHOUT WRITTEN PERMISSION. | DRAWING NUMBER: 629-17W              | /5250-4NA        | ISSUE |
|                   |                   |                                                                                                                                      | PART NUMBER: 629-17W                 | /5250-4NA        | 1     |