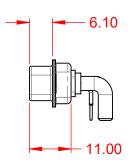

1000V AC rms

-55°C ~ 125°C

|                                      |                                                                 | SW REFERENCE NO.: 629 COMBO ASSEMBLY                                   |                        |                  |    |
|--------------------------------------|-----------------------------------------------------------------|------------------------------------------------------------------------|------------------------|------------------|----|
|                                      | COMBINATION D-SUB                                               |                                                                        | DRAWN: C.B             | DATE: JAN. 01/20 | 19 |
|                                      |                                                                 |                                                                        | CHECKED:               | DATE:            |    |
|                                      | EDAC INC                                                        | THESE DRAWINGS AND SPECIFICATIONS<br>ARE THE PROPERTY OF EDAC INC.,AND | SCALE: (IN C.A.D. 1:1) | SHEET 1 OF       | 2  |
| YOUR CONNECTION TO QUALITY & SERVICE | SHALL NOT BE REPRODUCED, OR COPIED OR USED AS THE BASIS FOR THE | DRAWING NUMBER: 629-25W3640-4N1                                        |                        | ISSUE            |    |
|                                      | YOUR CONNECTION TO QUALITY & SERVICE                            | VICE MANUFACTURE OR SALE OF APPARATUS<br>WITHOUT WRITTEN PERMISSION.   | PART NUMBER: 629-25W   | 3640-4N1         | 1  |