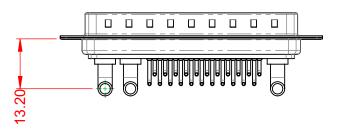

1000V AC rms

-55°C ~ 125°C

|                                      |                                                                 | SW REFERENCE NO.: 629 COMBO ASSEMBLY                                   |                        |                  |    |
|--------------------------------------|-----------------------------------------------------------------|------------------------------------------------------------------------|------------------------|------------------|----|
|                                      | COMBINATION D-SUB                                               |                                                                        | DRAWN: C.B             | DATE: JAN. 01/20 | 19 |
|                                      |                                                                 |                                                                        | CHECKED:               | DATE:            |    |
|                                      | EDAC INC                                                        | THESE DRAWINGS AND SPECIFICATIONS<br>ARE THE PROPERTY OF EDAC INC.,AND | SCALE: (IN C.A.D. 1:1) | SHEET 1 OF       | 2  |
| YOUR CONNECTION TO QUALITY & SERVICE | SHALL NOT BE REPRODUCED, OR COPIED OR USED AS THE BASIS FOR THE | DRAWING NUMBER: 629-25W3640-4N1                                        |                        | ISSUE            |    |
|                                      | YOUR CONNECTION TO QUALITY & SERVICE                            | VICE MANUFACTURE OR SALE OF APPARATUS<br>WITHOUT WRITTEN PERMISSION.   | PART NUMBER: 629-25W   | 3640-4N1         | 1  |