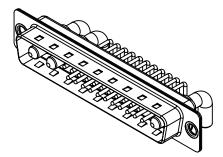

1000V AC rms

-55°C ~ 125°C

|                                      |                                                                 | SW REFERENCE NO.: 629 COMBO ASSEMBLY                                   |                        |                  |    |
|--------------------------------------|-----------------------------------------------------------------|------------------------------------------------------------------------|------------------------|------------------|----|
|                                      | COMBINATION D-SUB                                               |                                                                        | DRAWN: C.B             | DATE: JAN. 01/20 | 19 |
|                                      |                                                                 |                                                                        | CHECKED:               | DATE:            |    |
|                                      | EDAC INC                                                        | THESE DRAWINGS AND SPECIFICATIONS<br>ARE THE PROPERTY OF EDAC INC.,AND | SCALE: (IN C.A.D. 1:1) | SHEET 1 OF       | 2  |
| YOUR CONNECTION TO QUALITY & SERVICE | SHALL NOT BE REPRODUCED, OR COPIED OR USED AS THE BASIS FOR THE | DRAWING NUMBER: 629-25W3640-4N1                                        |                        | ISSUE            |    |
|                                      | YOUR CONNECTION TO QUALITY & SERVICE                            | VICE MANUFACTURE OR SALE OF APPARATUS<br>WITHOUT WRITTEN PERMISSION.   | PART NUMBER: 629-25W   | 3640-4N1         | 1  |