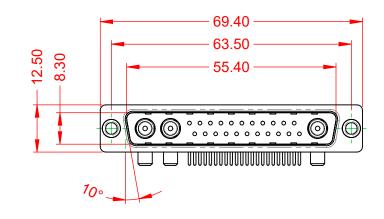

1000V AC rms

-55°C ~ 125°C

|                                      |                                                                 | SW REFERENCE NO.: 629 COMBO ASSEMBLY                                   |                        |                  |    |
|--------------------------------------|-----------------------------------------------------------------|------------------------------------------------------------------------|------------------------|------------------|----|
|                                      | COMBINATION D-SUB                                               |                                                                        | DRAWN: C.B             | DATE: JAN. 01/20 | 19 |
|                                      |                                                                 |                                                                        | CHECKED:               | DATE:            |    |
|                                      | EDAC INC                                                        | THESE DRAWINGS AND SPECIFICATIONS<br>ARE THE PROPERTY OF EDAC INC.,AND | SCALE: (IN C.A.D. 1:1) | SHEET 1 OF       | 2  |
| YOUR CONNECTION TO QUALITY & SERVICE | SHALL NOT BE REPRODUCED, OR COPIED OR USED AS THE BASIS FOR THE | DRAWING NUMBER: 629-25W3640-4N1                                        |                        | ISSUE            |    |
|                                      | YOUR CONNECTION TO QUALITY & SERVICE                            | VICE MANUFACTURE OR SALE OF APPARATUS<br>WITHOUT WRITTEN PERMISSION.   | PART NUMBER: 629-25W   | 3640-4N1         | 1  |