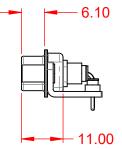

**INSULATOR RESISTANCE:** DIELECTRIC WITHSTANDING VOLTAGE:

STEEL, NICKEL PLATED

THERMOPLASTIC POLYESTER, UL94V-0

COPPER ALLOY, GOLD FLASH PLATED

5000MΩ min.

1000V AC rms

|                                        |                                                                                                                                                                                                                | SW REFERENCE NO.: 629 COMBO ASSEMBLY |                  |       |
|----------------------------------------|----------------------------------------------------------------------------------------------------------------------------------------------------------------------------------------------------------------|--------------------------------------|------------------|-------|
| COMBINATION                            | COMBINATION D-SUB                                                                                                                                                                                              |                                      | DATE: JAN. 01/20 | 19    |
|                                        |                                                                                                                                                                                                                |                                      | DATE:            |       |
| EDAC INC<br>TORONTO, ONTARIO<br>CANADA | THESE DRAWINGS AND SPECIFICATIONS<br>ARE THE PROPERTY OF EDAC INC.,AND<br>SHALL NOT BE REPRODUCED,OR COPIED<br>OR USED AS THE BASIS FOR THE<br>MANUFACTURE OR SALE OF APPARATUS<br>WITHOUT WRITTEN PERMISSION. | SCALE: (IN C.A.D. 1:1)               | SHEET 1 OF       | 2     |
|                                        |                                                                                                                                                                                                                | DRAWING NUMBER: 629-2WK2240-5NE      |                  | ISSUE |
| YOUR CONNECTION TO QUALITY & SERVICE   |                                                                                                                                                                                                                | PART NUMBER: 629-2WK                 | 2240-5NE         | 1     |