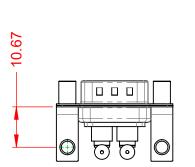

**INSULATOR RESISTANCE:** DIELECTRIC WITHSTANDING VOLTAGE:

STEEL, NICKEL PLATED

THERMOPLASTIC POLYESTER, UL94V-0

COPPER ALLOY, GOLD FLASH PLATED

5000MΩ min.

1000V AC rms

|                                        |                                                                                                                                                                                                                | SW REFERENCE NO.: 629 COMBO ASSEMBLY |                  |       |
|----------------------------------------|----------------------------------------------------------------------------------------------------------------------------------------------------------------------------------------------------------------|--------------------------------------|------------------|-------|
| COMBINATION                            | COMBINATION D-SUB                                                                                                                                                                                              |                                      | DATE: JAN. 01/20 | 19    |
|                                        |                                                                                                                                                                                                                |                                      | DATE:            |       |
| EDAC INC<br>TORONTO, ONTARIO<br>CANADA | THESE DRAWINGS AND SPECIFICATIONS<br>ARE THE PROPERTY OF EDAC INC.,AND<br>SHALL NOT BE REPRODUCED,OR COPIED<br>OR USED AS THE BASIS FOR THE<br>MANUFACTURE OR SALE OF APPARATUS<br>WITHOUT WRITTEN PERMISSION. | SCALE: (IN C.A.D. 1:1)               | SHEET 1 OF       | 2     |
|                                        |                                                                                                                                                                                                                | DRAWING NUMBER: 629-2WK2240-5NE      |                  | ISSUE |
| YOUR CONNECTION TO QUALITY & SERVICE   |                                                                                                                                                                                                                | PART NUMBER: 629-2WK                 | 2240-5NE         | 1     |