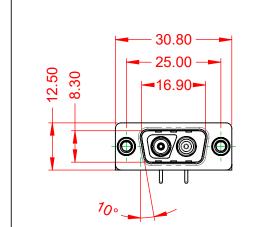

**INSULATOR RESISTANCE:** DIELECTRIC WITHSTANDING VOLTAGE:

STEEL, NICKEL PLATED

THERMOPLASTIC POLYESTER, UL94V-0

COPPER ALLOY, GOLD FLASH PLATED

5000MΩ min.

1000V AC rms

|                                        |                                                                                                                                                                                                                | SW REFERENCE NO.: 629 COMBO ASSEMBLY |                  |       |
|----------------------------------------|----------------------------------------------------------------------------------------------------------------------------------------------------------------------------------------------------------------|--------------------------------------|------------------|-------|
| COMBINATION                            | COMBINATION D-SUB                                                                                                                                                                                              |                                      | DATE: JAN. 01/20 | 19    |
|                                        |                                                                                                                                                                                                                |                                      | DATE:            |       |
| EDAC INC<br>TORONTO, ONTARIO<br>CANADA | THESE DRAWINGS AND SPECIFICATIONS<br>ARE THE PROPERTY OF EDAC INC.,AND<br>SHALL NOT BE REPRODUCED,OR COPIED<br>OR USED AS THE BASIS FOR THE<br>MANUFACTURE OR SALE OF APPARATUS<br>WITHOUT WRITTEN PERMISSION. | SCALE: (IN C.A.D. 1:1)               | SHEET 1 OF       | 2     |
|                                        |                                                                                                                                                                                                                | DRAWING NUMBER: 629-2WK2240-5NE      |                  | ISSUE |
| YOUR CONNECTION TO QUALITY & SERVICE   |                                                                                                                                                                                                                | PART NUMBER: 629-2WK                 | 2240-5NE         | 1     |